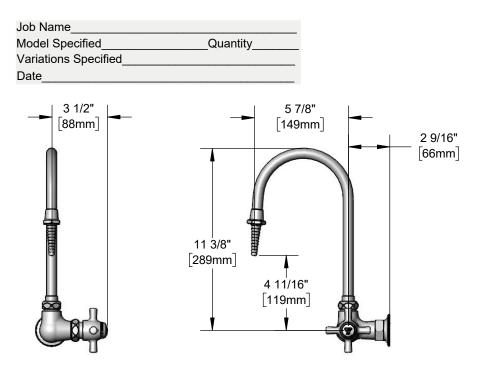

# Architect/Engineering Specifications:

Single hole single temperature tin-lined wall mount faucet with polished chrome plated brass body, 5 7/8" swivel/rigid gooseneck with serrated tip outlet, fast self-closing cartridge, 4-arm handle and 1/2" NPT female inlet. Certified to ASME A112.18.1/CSA B125.1, NSF 372.

## Features & Benefits:

- Single hole single temperature tin-lined wall mount faucet w/ polished chrome plated brass body
- 5 7/8" swivel/rigid gooseneck
- Lock washer provided for rigid application
- Serrated tip outlet & washer
- Fast self-closing cartridge
- 4-arm handle w/ white "DW" index
- 1/2" NPT female inlet
- Material: Polished chrome plated brass body & tubular spout and chrome plated metal handle