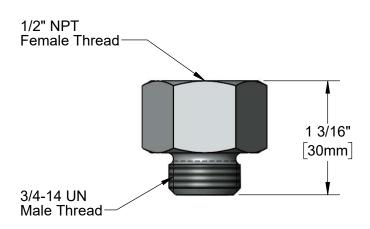

Finish: Chrome Plated

**Product Specifications:** 

1/2" NPT Female x 3/4-14 UN Male Adapter

Product Compliance:

NSF 61 - Section 9 NSF 372 (Low Lead Content)

Drawn: KJG Checked: JRM Approved: JHB Date: 10/04/19 Scale: 1:1 Sheet: 1 of 1