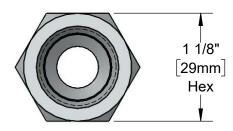

Finish: Chrome Plated

**Product Specifications:** 

1/2" NPT Female x 3/4-14 UN Male Adapter

Product Compliance:

NSF 61 - Section 9 NSF 372 (Low Lead Content)

Drawn: KJG Checked: JRM Approved: JHB Date: 10/04/19 Scale: 1:1 Sheet: 1 of 1