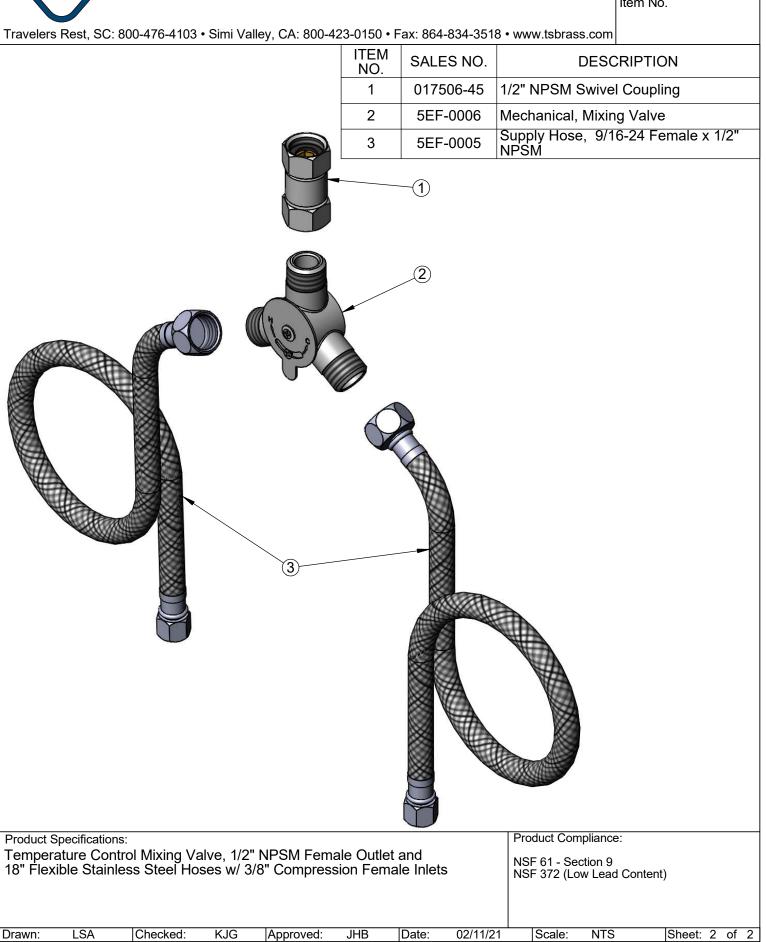

| T&S BRASS AND BRONZE WORKS, INC.<br>2 Saddleback Cove / P.O. Box 1088<br>Travelers Rest, SC 29690                                 |                                           | Model No.             |
|-----------------------------------------------------------------------------------------------------------------------------------|-------------------------------------------|-----------------------|
|                                                                                                                                   |                                           | 019806-40             |
|                                                                                                                                   |                                           | Item No.              |
| Travelers Rest, SC: 800-476-4103 • Simi Valley, CA: 800-423-0150 • Fax: 864-834-3518 • www.tsbrass.com                            |                                           |                       |
| This Space for Architect/Engineer Approval                                                                                        |                                           | gineer Approval       |
|                                                                                                                                   | Job Name                                  | Date                  |
|                                                                                                                                   | Model Specified                           | Quantity              |
| Customer/Wholesaler<br>Contractor<br>Architect/Engineer                                                                           |                                           |                       |
|                                                                                                                                   |                                           |                       |
|                                                                                                                                   |                                           |                       |
| 1/2" NPSM Female Inlet<br>with Swivel Nut<br>Temperature Contro<br>Mixing Valve w/ Inte<br>Check Valves                           | -3/8" Compressio                          | xible Stainless Steel |
| Temperature Control Mixing Valve, 1/2" NPSM Female Outlet and 18" Flexible Stainless Steel Hoses w/ 3/8" Compression Female Inlet | ts NSF 61 - Section 9<br>NSF 372 (Low Lea |                       |
| Drawn: ISA Checked: KJG Approved: JHB Date:                                                                                       | 02/11/21 Scale <sup>.</sup>               | 1:3 Sheet: 1 of 2     |