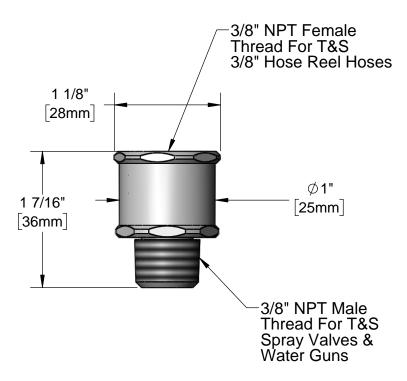

Product Specifications: Hex Swivel for Hose Reel Hose & Spray Valve Product Compliance:

| Drawn: | JRM | Checked: | KJG | Approved: | JHB | Date: | 10/09/17 | Scale: | 1.1 | Sheet: 1 of 1 |
|--------|-----|----------|-----|-----------|-----|-------|----------|--------|-----|---------------|
|        |     |          |     |           |     |       |          |        |     |               |