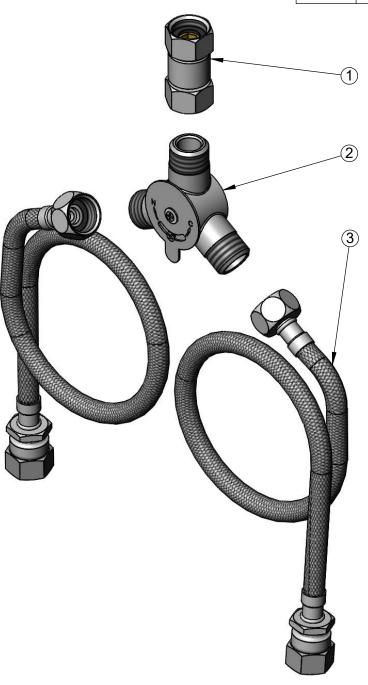

|  | ITEM<br>NO. | SALES NO. | DESCRIPTION                 |
|--|-------------|-----------|-----------------------------|
|  | 1           | 017506-45 | 1/2" NPSM Swivel Coupling   |
|  | 2           | 5EF-0006  | Mechanical, Mixing Valve    |
|  | 3           | 019192-45 | Flexible Connector Hose (2) |