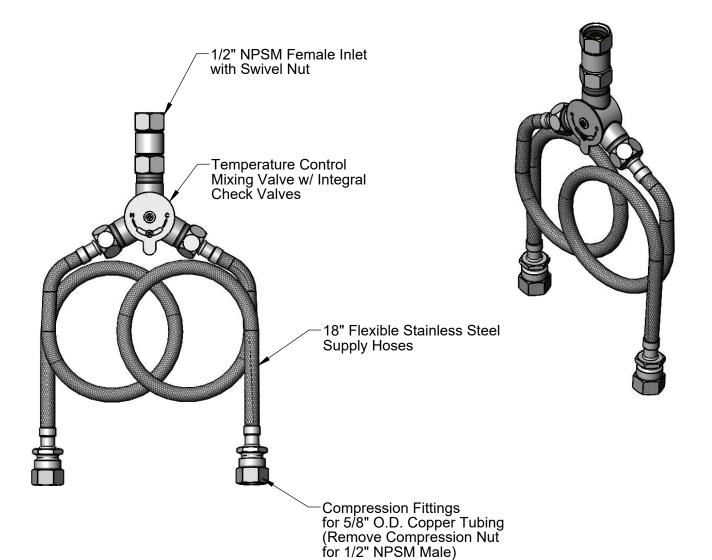

**Product Specifications:** 

Temperature Control Mixing Valve, 1/2" NPSM Female Outlet and 18" Flexible Stainless Steel Hoses w/ 1/2" NPSM Male Inlets

Product Compliance:

NSF 61 - Section 9 NSF 372 (Low Lead Content)