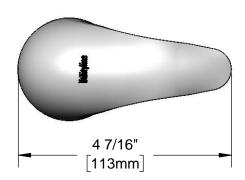

| <b>D</b> 1 1 | A ''   |           |
|--------------|--------|-----------|
| Product      | Shecit | ications. |
|              |        |           |

Single Lever Short Handle w/ Utilityline Logo, EX-1DP00-H Series