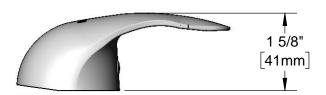

| <b>D</b> 1 1 | A ''   |           |
|--------------|--------|-----------|
| Product      | Shecit | ications. |
|              |        |           |

Single Lever Short Handle w/ Utilityline Logo, EX-1DP00-H Series