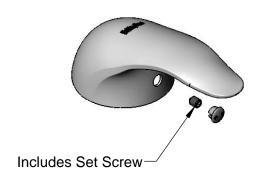

| <b>D</b> 1 1 | A ''   |           |
|--------------|--------|-----------|
| Product      | Shecit | ications. |
|              |        |           |

Single Lever Short Handle w/ Utilityline Logo, EX-1DP00-H Series