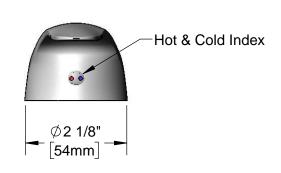

| <b>D</b> 1 1 | A ''   |           |
|--------------|--------|-----------|
| Product      | Shecit | ications. |
|              |        |           |

Single Lever Short Handle w/ Utilityline Logo, EX-1DP00-H Series