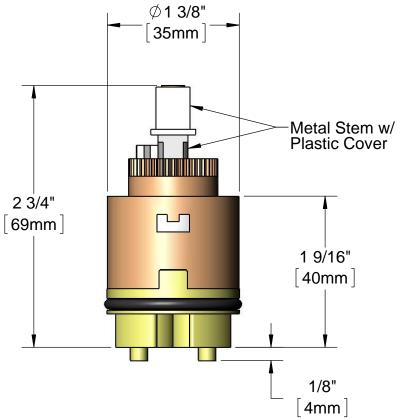

|  | Product Specifications:                                                                                             | Drawn  | Che |
|--|---------------------------------------------------------------------------------------------------------------------|--------|-----|
|  | 35mm Single Lever Cartridge - Tall<br>(For EA-1DF08 Series Produced After July 2010, EA-1DF12 &<br>EA-1DF14 Series) | DMH    | JF  |
|  |                                                                                                                     | Scale: |     |
|  |                                                                                                                     | 1.     | ·1  |