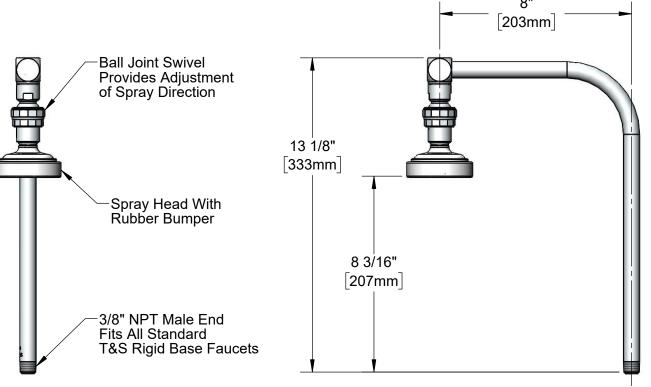

Customer/Wholesaler\_\_\_\_\_

Contractor\_\_\_\_\_

Architect/Engineer\_\_\_\_\_

**Product Specifications:** 

Rigid Gooseneck w/ Ball Joint Swivel and 1.15 GPM Spray Head

Product Compliance:

ASME A112.18.1 / CSA B125.1 NSF 372 (Low Lead Content) 2019 DOE PRSV - Class II