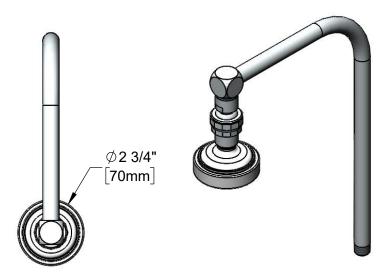

Customer/Wholesaler\_\_\_\_\_

Contractor\_\_\_\_\_

Architect/Engineer\_\_\_\_\_

**Product Specifications:** 

Rigid Gooseneck w/ Ball Joint Swivel and 1.15 GPM Spray Head

Product Compliance:

ASME A112.18.1 / CSA B125.1 NSF 372 (Low Lead Content) 2019 DOE PRSV - Class II