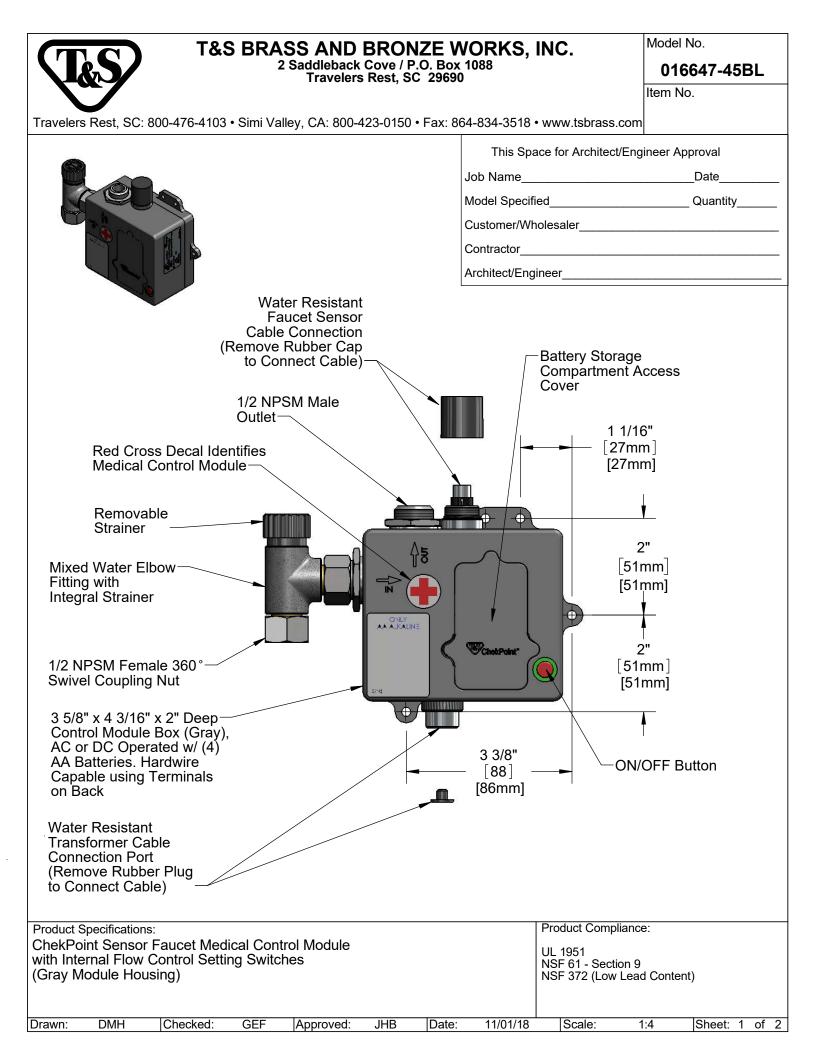

|                                                                                                                                                                                                                                                                                                                                                                                                                                                                                                   | Model No.                                        |
|---------------------------------------------------------------------------------------------------------------------------------------------------------------------------------------------------------------------------------------------------------------------------------------------------------------------------------------------------------------------------------------------------------------------------------------------------------------------------------------------------|--------------------------------------------------|
| T&S BRASS AND BRONZE WORKS, INC.<br>2 Saddleback Cove / P.O. Box 1088                                                                                                                                                                                                                                                                                                                                                                                                                             | 016647-45BL                                      |
| Travelers Rest, SC 29690                                                                                                                                                                                                                                                                                                                                                                                                                                                                          | Item No.                                         |
| Travelers Rest, SC: 800-476-4103 • Simi Valley, CA: 800-423-0150 • Fax: 864-834-3518 • www.tsbrass.o                                                                                                                                                                                                                                                                                                                                                                                              | com                                              |
| Label for Flow Control Switch Settings<br>is Located on Inside of Back Cover.<br>EC-FILTER<br>EC-FILTER<br>Flow Control Switches at<br>inside Module Housing in<br>next to Battery Compartr<br>*Switches are set to posi<br>Auto Time Out = 20 Mi<br>Shut Off Delay = 1 sec<br>Auto Flush = OFF                                                                                                                                                                                                   | n Black Box<br>ment.<br>ition:<br>inutes<br>cond |
| access switches.                                                                                                                                                                                                                                                                                                                                                                                                                                                                                  |                                                  |
| *Available Water Flow Control Selections:<br>(6) Auto Time Out Selections - 15 sec, 30 sec, 45 sec, 60 sec, 3 min, 20 min<br>(4) Shut Off Delay Selections - 1 sec, 10 sec, 15 sec, 30 sec<br>Auto Flush for 30 Seconds After Every 12 Inactive Hours - ON or OFF<br>Product Specifications:<br>ChekPoint Sensor Faucet Medical Control Module<br>with Internal Flow Control Setting Switches<br>(Gray Module Housing)<br>*Available Water Flow Control Setting Switches<br>(Gray Module Housing) |                                                  |
|                                                                                                                                                                                                                                                                                                                                                                                                                                                                                                   |                                                  |
| Drawn: DMH Checked: GEF Approved: JHB Date: 11/01/18 Scale:                                                                                                                                                                                                                                                                                                                                                                                                                                       | NTS Sheet: 2 of 2                                |