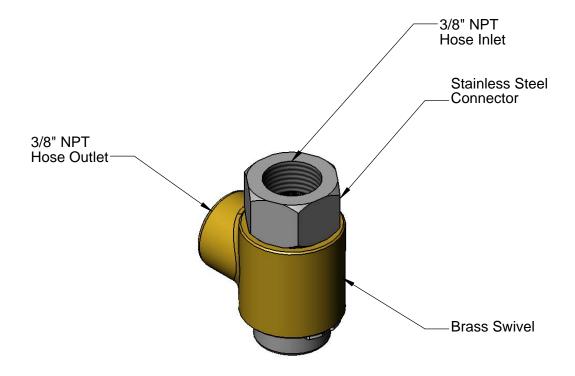

| 3/8" NPT |     | el Swivel Kit |     | Through 35' | Hose Re |       |          | Product Compl | iance: |          |    |   |
|----------|-----|---------------|-----|-------------|---------|-------|----------|---------------|--------|----------|----|---|
| Drawn:   | JRM | Checked:      | DMH | Approved:   | JHB     | Date: | 03/22/16 | Scale:        | 1:1    | Sheet: 1 | of | 1 |