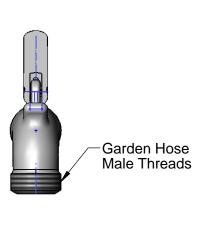

Rest, SC: 800-476-4103 • Simi Valley, CA: 800-423-0150 • Fax: 864-834-3518 • www.tsbrass.com

|   | ─1/2" NPT<br>Male Threads |
|---|---------------------------|
| ш |                           |
|   |                           |
|   |                           |

| This Space for Architect/Engineer Approval |          |  |  |  |  |  |  |
|--------------------------------------------|----------|--|--|--|--|--|--|
| Job Name                                   | Date     |  |  |  |  |  |  |
| Model Specified                            | Quantity |  |  |  |  |  |  |
| Customer/Wholesaler                        |          |  |  |  |  |  |  |
| Contractor                                 |          |  |  |  |  |  |  |
| Architect/Engineer                         |          |  |  |  |  |  |  |







| Product Specifications:         |
|---------------------------------|
| Nozzle w/ Clevis - Rough Chrome |
|                                 |

Product Compliance:

|  | Drawn: | KJG | Checked: | DMH | Approved: | JHB | Date: | 02/26/15 | Scale: | 1:2 | Sheet: 1 | of 1 |  |
|--|--------|-----|----------|-----|-----------|-----|-------|----------|--------|-----|----------|------|--|
|--|--------|-----|----------|-----|-----------|-----|-------|----------|--------|-----|----------|------|--|