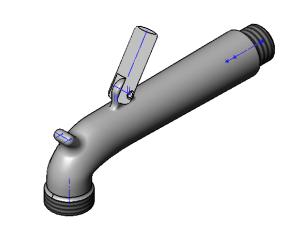

|   | ─1/2" NPT<br>Male Threads |
|---|---------------------------|
| ш |                           |
|   |                           |
|   |                           |

| This Space for Architect/Engineer Approval |          |  |  |  |  |  |  |
|--------------------------------------------|----------|--|--|--|--|--|--|
| Job Name                                   | Date     |  |  |  |  |  |  |
| Model Specified                            | Quantity |  |  |  |  |  |  |
| Customer/Wholesaler                        |          |  |  |  |  |  |  |
| Contractor                                 |          |  |  |  |  |  |  |
| Architect/Engineer                         |          |  |  |  |  |  |  |

| Product Specifications:         |
|---------------------------------|
| Nozzle w/ Clevis - Rough Chrome |
|                                 |

Product Compliance:

|  | Drawn: | KJG | Checked: | DMH | Approved: | JHB | Date: | 02/26/15 | Scale: | 1:2 | Sheet: 1 | of 1 |  |
|--|--------|-----|----------|-----|-----------|-----|-------|----------|--------|-----|----------|------|--|
|--|--------|-----|----------|-----|-----------|-----|-------|----------|--------|-----|----------|------|--|