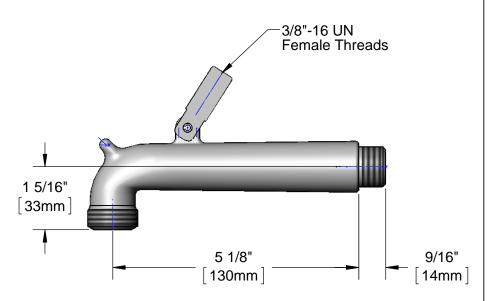

|   | ─1/2" NPT<br>Male Threads |
|---|---------------------------|
| ш |                           |
|   |                           |
|   |                           |

| This Space for Architect/Engineer Approval |          |  |  |  |  |  |  |
|--------------------------------------------|----------|--|--|--|--|--|--|
| Job Name                                   | Date     |  |  |  |  |  |  |
| Model Specified                            | Quantity |  |  |  |  |  |  |
| Customer/Wholesaler                        |          |  |  |  |  |  |  |
| Contractor                                 |          |  |  |  |  |  |  |
| Architect/Engineer                         |          |  |  |  |  |  |  |

| Product Specifications:         |
|---------------------------------|
| Nozzle w/ Clevis - Rough Chrome |
|                                 |

Product Compliance:

|  | Drawn: | KJG | Checked: | DMH | Approved: | JHB | Date: | 02/26/15 | Scale: | 1:2 | Sheet: 1 | of 1 |  |
|--|--------|-----|----------|-----|-----------|-----|-------|----------|--------|-----|----------|------|--|
|--|--------|-----|----------|-----|-----------|-----|-------|----------|--------|-----|----------|------|--|