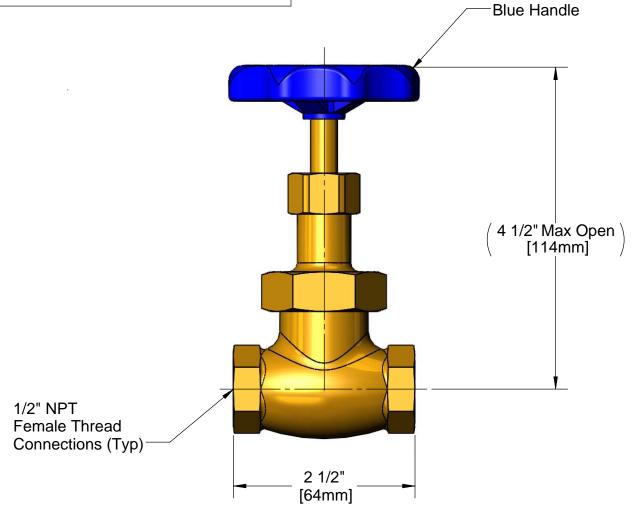

NOTICE: THIS PRODUCT IS NOT DESIGNED AND/OR RATED FOR POTABLE / DRINKING WATER APPLICATIONS

**Product Specifications:** 

Bronze Globe Valve w/ 1/2" NPT Female Thread Connections, Blue Handle, Natural Finish