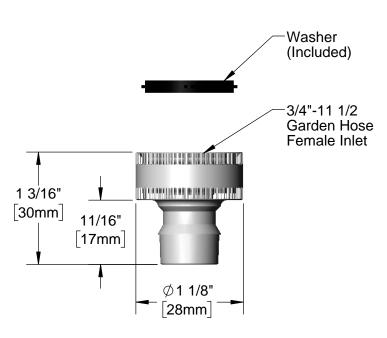

| Product : | Specifica | tions: |
|-----------|-----------|--------|
|-----------|-----------|--------|

Quick-Disconnect Plug w/ Washer & Garden Hose Intlet

Product Compliance:

NSF 61 Exempt (Non-Potable)