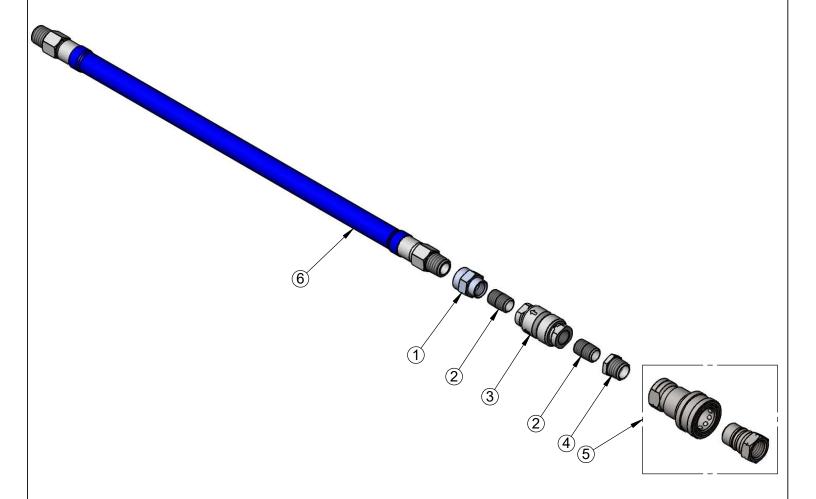

| ITEM<br>NO. | SALES NO. | DESCRIPTION                                                                           |
|-------------|-----------|---------------------------------------------------------------------------------------|
| 1           | 001995-25 | 1/2" NPT x 3/8" NPT Adapter                                                           |
| 2           | 002535-25 | 3/8" NPT Close Nipple                                                                 |
| 3           | B-0970-FE | 3/8" NPT Vacuum Breaker                                                               |
| 4           | 001359-40 | Hex Bushing, 1/2" NPT Male x 3/8"<br>NPT Female                                       |
| 5           | AW-5C     | Water Appliance Connector 1/2" NPT<br>Stainless Steel Quick Disconnect<br>Socket/Plug |
| 6           | HW-2C-72  | 1/2" NPT x 72" Water Hose                                                             |