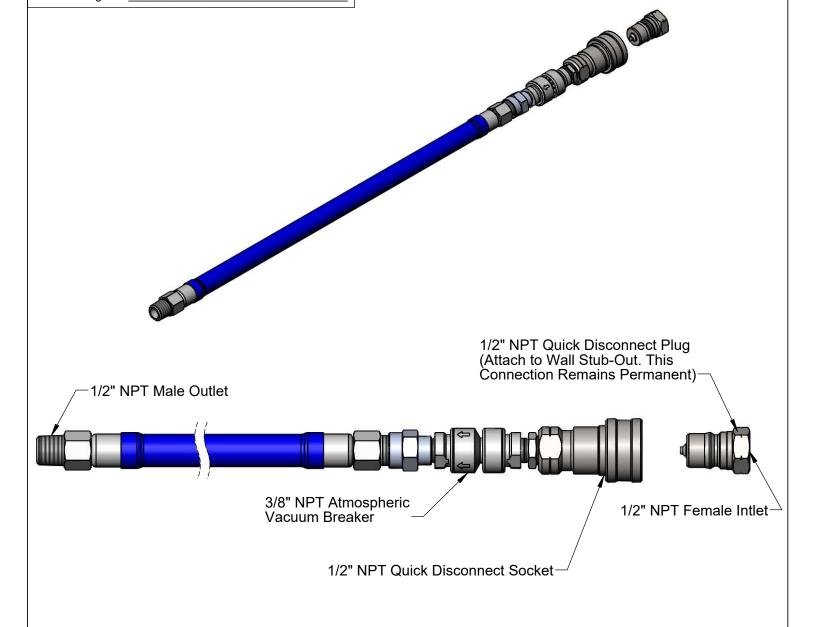

## Tes

**Product Specifications:** 

LSA

Checked:

Drawn:

1/2" NPT x 72" Water Hose w/ Quick Disconnect & Vacuum Breaker

JRM

Approved:

**Product Specifications:** 

1/2" NPT x 72" Water Hose w/ Quick Disconnect & Vacuum Breaker

Product Compliance:

ASME A112.18.1 / CSA B125.1 NSF 61 - Section 9 NSF 372 (Low Lead Content) CSA B64.8 (VB)

Drawn: LSA Checked: JRM Approved: JHB Date: 07/17/20 Scale: NTS Sheet: 2 of 2