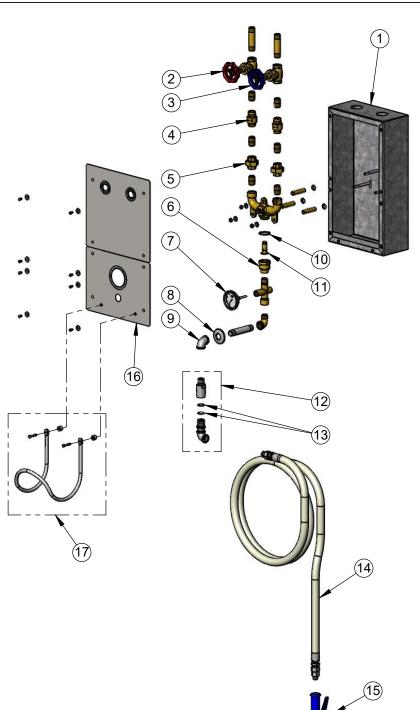

| ITEM<br>NO. | SALES NO.  | DESCRIPTION                       |
|-------------|------------|-----------------------------------|
| 1           | 006667-45  | Recessed Cabinet                  |
| 2           | 006648-20R | 3/4" Globe Valve - Red<br>Handle  |
| 3           | 006648-20B | 3/4" Globe Valve - Blue<br>Handle |
| 4           | B-CVH3-4   | 3/4" Check Valve                  |
| 5           | 006650-20  | Union, 3/4"                       |
| 6           | 015456-20  | Nipple, Outlet                    |
| 7           | 003799-45  | Thermometer, Bi-Metal             |
| 8           | 004831-40  | Escutcheon, 3/4" Pipe             |
| 9           | 001720-40  | Elbow, Cast 3/4" NPT<br>Female    |
| 10          | 006653-45  | Gasket, Outlet Nipple             |
| 11          | 006510-20  | Diffuser                          |
| 12          | 007252-25  | Swivel                            |
| 13          | 002721-45  | O-ring                            |
| 14          | 004980-40  | Hose, 3/4" x 50'                  |
| 15          | MV-2516-44 | SS Water Gun, 9/16" Orifice       |
| 16          | 005395-45  | Cover, Bottom                     |
| 17          | 002970-45  | Hose rack                         |