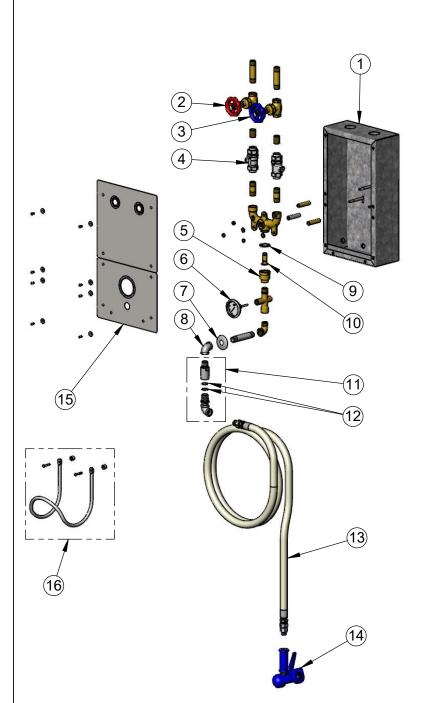

| ITEM<br>NO. | SALES NO.  | DESCRIPTION                                    |  |  |  |  |
|-------------|------------|------------------------------------------------|--|--|--|--|
| 1           | 006667-45  | Recessed Cabinet                               |  |  |  |  |
| 2           | 006648-20R | 3/4" Globe Valve - Red Handle                  |  |  |  |  |
| 3           | 006648-20B | 3/4" Globe Valve - Blue Handle                 |  |  |  |  |
| 4           | B-0962     | 3/4" Continuous Pressure<br>Backflow Preventer |  |  |  |  |
| 5           | 015456-20  | Nipple, Outlet                                 |  |  |  |  |
| 6           | 003799-45  | Thermometer, Bi-Metal                          |  |  |  |  |
| 7           | 004831-40  | Escutcheon, 3/4" Pipe                          |  |  |  |  |
| 8           | 001720-40  | Elbow, Cast 3/4" NPT Female                    |  |  |  |  |
| 9           | 006653-45  | Gasket, Outlet Nipple                          |  |  |  |  |
| 10          | 006510-20  | Diffuser                                       |  |  |  |  |
| 11          | 007252-25  | Swivel                                         |  |  |  |  |
| 12          | 002721-45  | O-ring                                         |  |  |  |  |
| 13          | 004980-40  | Hose, 3/4" x 50'                               |  |  |  |  |
| 14          | MV-2516-44 | SS Water Gun, 9/16" Orifice                    |  |  |  |  |
| 15          | 005395-45  | Cover, Bottom                                  |  |  |  |  |
| 16          | 002970-45  | Hose Rack                                      |  |  |  |  |

Screws

**Product Specifications:** 

Recessed Cabinet & Washdown Station w/ Thermometer, Mixing Valve w/ 3/4" NPT Male Inlets, Backflow Preventers, 50' Hose, Stainless Steel Water Gun & Hose Rack

Product Compliance:

NSF 61 Exempt (Non-Potable) ASSE 1012 (VB)

|  | Drawn: [ | DMH | Checked: | JRM | Approved: | JHB | Date: | 07/17/20 | Scale: | NTS | Sheet: 2 of 2 |
|--|----------|-----|----------|-----|-----------|-----|-------|----------|--------|-----|---------------|
|--|----------|-----|----------|-----|-----------|-----|-------|----------|--------|-----|---------------|