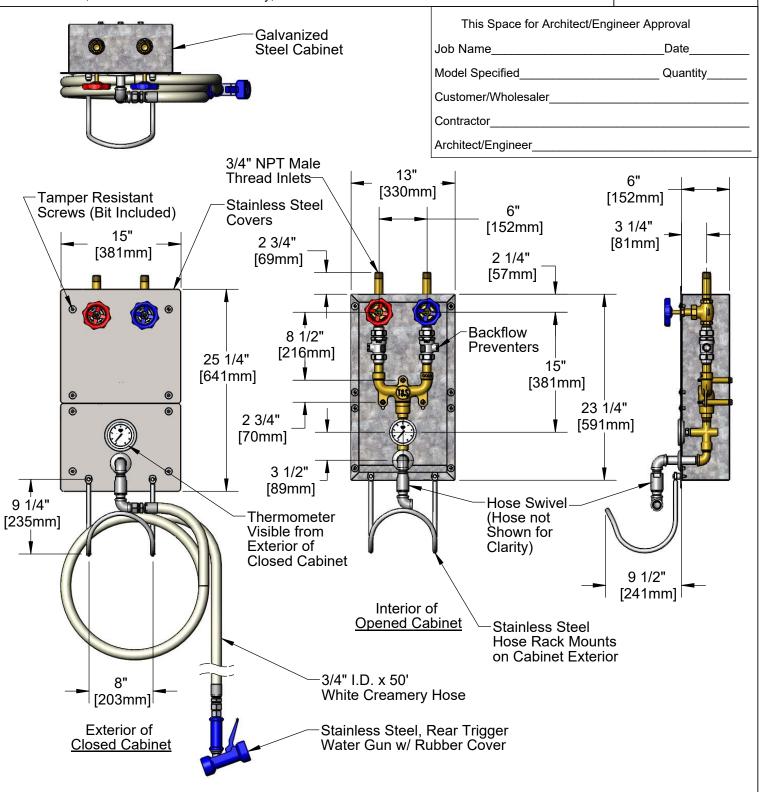

**Product Specifications:** 

Recessed Cabinet & Washdown Station w/ Thermometer, Mixing Valve w/ 3/4" NPT Male Inlets, Backflow Preventers, 50' Hose, Stainless Steel Water Gun & Hose Rack

Product Compliance:

NSF 61 Exempt (Non-Potable) ASSE 1012 (VB)

Drawn: DMH Checked: JRM Approved: JHB Date: 07/17/20 Scale: 1:12 Sheet: 1 of 2