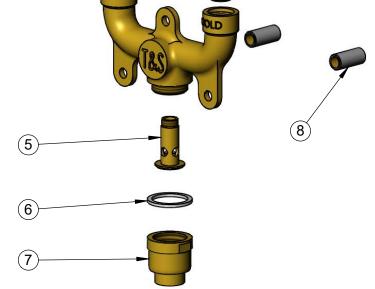

| ITEM<br>NO. | SALES NO.  | DESCRIPTION                   |
|-------------|------------|-------------------------------|
| 1           | 006648-20R | 3/4" Globe Valve, Red Handle  |
| 2           | 006648-20B | 3/4" Globe Valve, Blue Handle |
| 3           | B-CVH3-4   | 3/4" Check Valve              |
| 4           | 006650-20  | 3/4" Union, 250 Lbs.          |
| 5           | 006510-20  | Diffuser                      |
| 6           | 006653-45  | Gasket, Outlet Nipple         |
| 7           | 015456-20  | Nipple, Outlet                |
| 8           | 006509-25  | Spacer, Short                 |