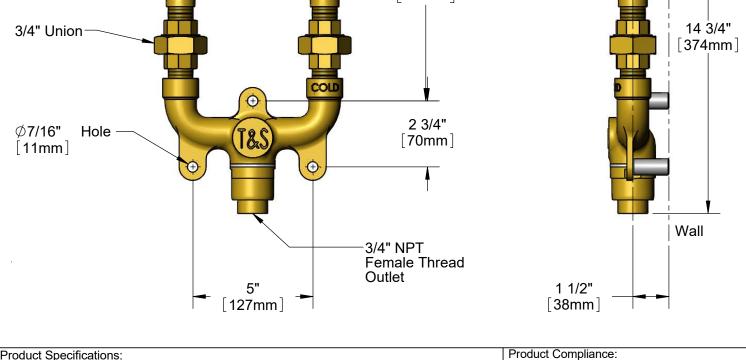

## T&S BRASS AND BRONZE WORKS, INC.

2 Saddleback Cove / P.O. Box 1088 Travelers Rest, SC 29690

Model No.

MV-0771-12N

Item No.

| Fravelers Rest, SC: 800-476-4103 • Simi Valley, CA: 800-423-0150 | • Fax: 864-834-3518 • www.tsbrass.com | m                  |
|------------------------------------------------------------------|---------------------------------------|--------------------|
|                                                                  | This Space for Architect/Er           | gineer Approval    |
|                                                                  | Job Name                              | Date               |
|                                                                  | Model Specified                       | Quantity           |
|                                                                  | Customer/Wholesaler                   |                    |
|                                                                  | Contractor                            |                    |
|                                                                  | Architect/Engineer                    |                    |
| 3/4" Globe Valves————————————————————————————————————            | 3/4" NPT 5 1/4" [133mm] Thread Inlets |                    |
| 3/4" Check<br>Valves                                             | 8 1/2"<br>[216mm]                     | 8                  |
| 3/4" Union                                                       |                                       | 14 3/4"<br>[374mm] |

**Product Specifications:** 

3/4" NPT Mixing Valve with (2) Check Valves, (2) Globe Valves, 3/4" NPT Female Thread Connections & Natural Finish

NSF 61 Exempt (Non-Potable)

Drawn: DMH Checked: JRM Approved: JHB Date: 07/17/20 Scale: 1:4 Sheet: 1 of 2