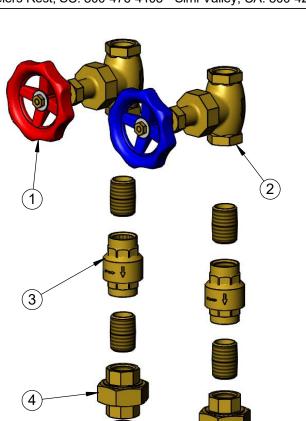

| ITEM<br>NO. | SALES NO.  | DESCRIPTION                   |
|-------------|------------|-------------------------------|
| 1           | 006648-20R | 3/4" Globe Valve, Red Handle  |
| 2           | 006648-20B | 3/4" Globe Valve, Blue Handle |
| 3           | B-CVH3-4   | 3/4" Check Valve              |
| 4           | 006650-20  | 3/4" Union, 250 Lbs.          |
| 5           | 006510-20  | Diffuser                      |
| 6           | 006653-45  | Gasket, Outlet Nipple         |
| 7           | 015456-20  | Nipple, Outlet                |
| 8           | 006509-25  | Spacer, Short                 |