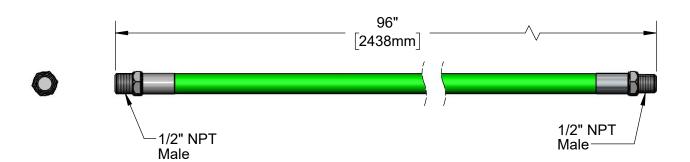

**Product Specifications:** 

250 PSI [17.24 bar] Rubber Hose with Chrome Plated Swivel Fittings for Model EW-8904

Product Compliance:

NSF 61 Exempt (Non-Potable)

Drawn: LSA Checked: MRC Approved: JHB Date: 02/19/21 Scale: 1:3 Sheet: 1 of 1