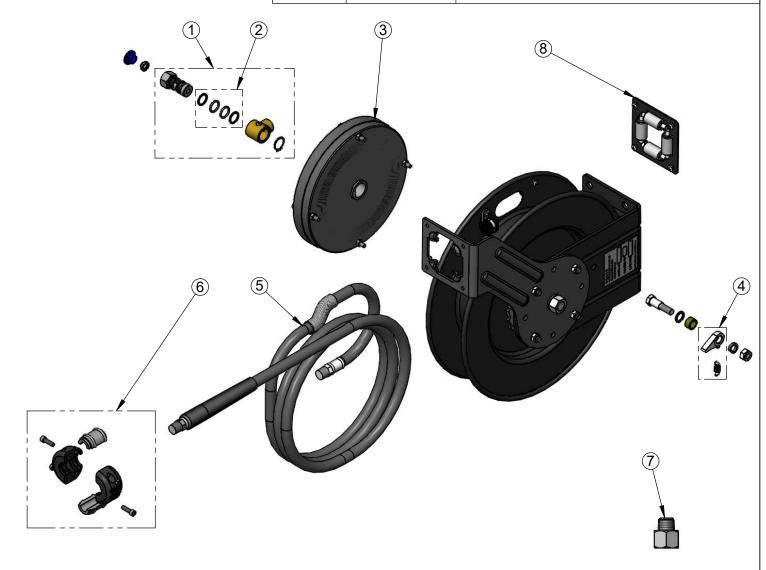

Drawn: JRM Checked: GEF Approved: JHB Date: 05/31/19 Scale: 1:8 Sheet: 1 of 2

| ITEM NO. | SALES NO.   | DESCRIPTION                                       |
|----------|-------------|---------------------------------------------------|
| 1        | 5HR-2SA     | Complete 3/8" Swivel Assembly                     |
| 2        | 014948-45   | Seal Kit                                          |
| 3        | G016682-45  | Spring Assembly                                   |
| 4        | 014940-45   | Ratchet Repair Kit                                |
| 5        | 5HR-2HSE-35 | Ø 3/8" x 35' Hose                                 |
| 6        | 019246-45   | Hose Stop Repair Kit                              |
| 7        | 019129-25   | Reducing Adapter, 3/8" NPT Male x 1/2" NPT Female |
| 8        | G016631-45  | Roller Kit                                        |