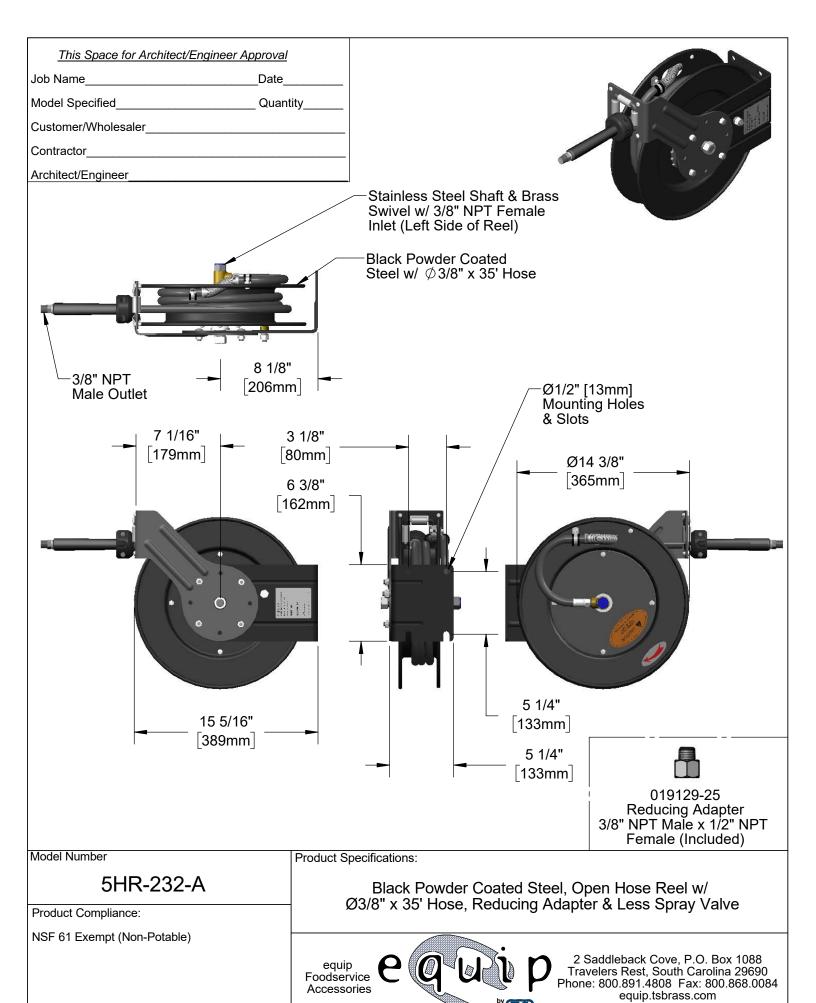

Model Number

5HR-232-A

Product Compliance:

NSF 61 Exempt (Non-Potable)

**Product Specifications:** 

Black Powder Coated Steel, Open Hose Reel w/ Ø3/8" x 35' Hose, Reducing Adapter & Less Spray Valve

2 Saddleback Cove, P.O. Box 1088 Travelers Rest, South Carolina 29690 Phone: 800.891.4808 Fax: 800.868.0084 equip.tsbrass.com