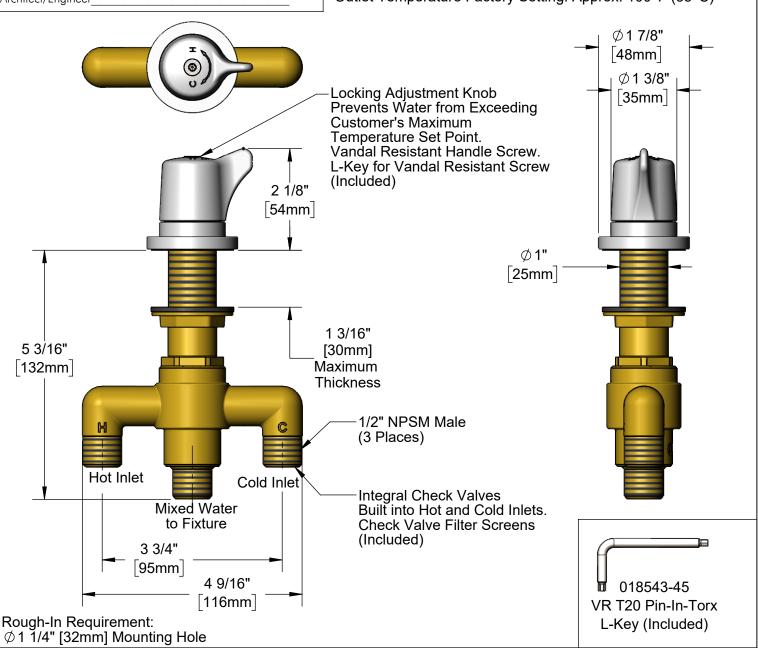

## Performance Rating

**ADA Compliant** 

Minimum Flow Rate: 0.5 GPM

Pressure Drop at Minimum Flow Rate: 0.5 psi

Maximum Pressure: 125 psi

Hot Water Inlet Temperature Range: 120~180°F (49~82°C)

Outlet Temperature Range: 80~120°F (27~49°C)

Outlet Temperature Factory Setting: Approx. 100°F (38°C)

Product Specifications: Above Deck Thermostatic Mixing Valve with 1/2" NPSM Male Fittings Product Compliance:

ASME A112.18.1 / CSA B125.1 NSF 61 - Section 9 NSF 372 (Low Lead Content) ANSI A117.1 (ADA) ASSE 1070 (TMV)