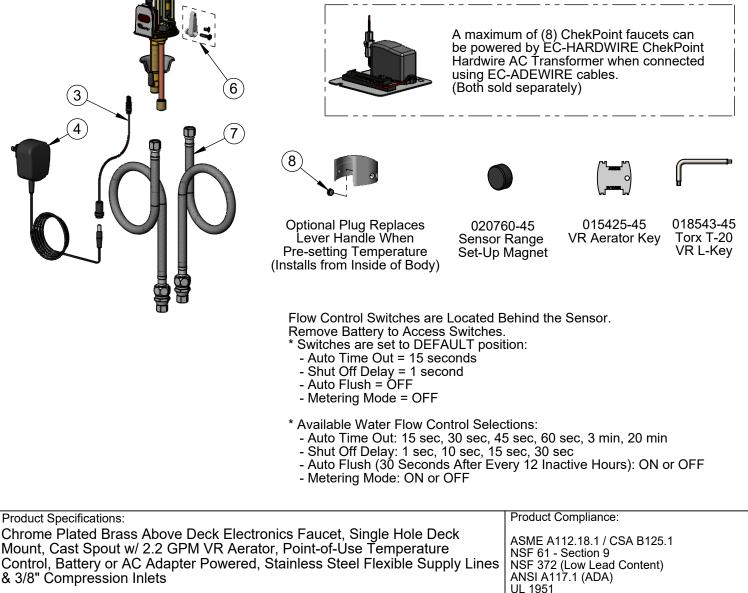

| ITEM<br>NO. | SALES NO. | DESCRIPTION                                 |
|-------------|-----------|---------------------------------------------|
| 1           | B-0199-08 | VR 2.2 GPM Aerator, 13/16-27 UN Male w/ Key |
| 2           | 020330-45 | Solenoid Valve, M22 x 2 Male Thd            |
| * 3         | 020417-45 | Aux. Power Connector Cable                  |
| * 4         | 5EF-0002C | AC Adapter - US Plug                        |
| 5           | 019087-45 | 6VDC Lithium Battery, CR-P2                 |
| * 6         | 020270-45 | Lever Asm & Body Screw Kit w/ L-Key         |
| 7           | 018544-45 | SS Flex Hose w/ Check Valve Adapter         |
| * 8         | 020426-45 | Body Plug, Pre-Set Temperature              |
|             |           |                                             |

\* For Versions Prior to 2024, Consult with T&S Customer Service

& 3/8" Compression Inlets

DMH

Checked:

JRM

Approved:

JHB

Date: