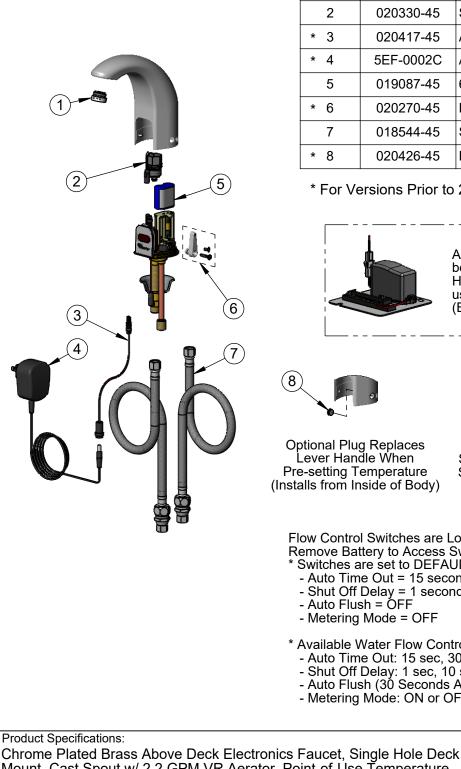

| ITEM<br>NO. | SALES NO. | DESCRIPTION                                 |
|-------------|-----------|---------------------------------------------|
| 1           | B-0199-08 | VR 2.2 GPM Aerator, 13/16-27 UN Male w/ Key |
| 2           | 020330-45 | Solenoid Valve, M22 x 2 Male Thd            |
| * 3         | 020417-45 | Aux. Power Connector Cable                  |
| * 4         | 5EF-0002C | AC Adapter - US Plug                        |
| 5           | 019087-45 | 6VDC Lithium Battery, CR-P2                 |
| * 6         | 020270-45 | Lever Asm & Body Screw Kit w/ L-Key         |
| 7           | 018544-45 | SS Flex Hose w/ Check Valve Adapter         |
| * 8         | 020426-45 | Body Plug, Pre-Set Temperature              |
|             |           |                                             |

\* For Versions Prior to 2024, Consult with T&S Customer Service

& 3/8" Compression Inlets

DMH

Checked:

JRM

Approved:

JHB

Date: