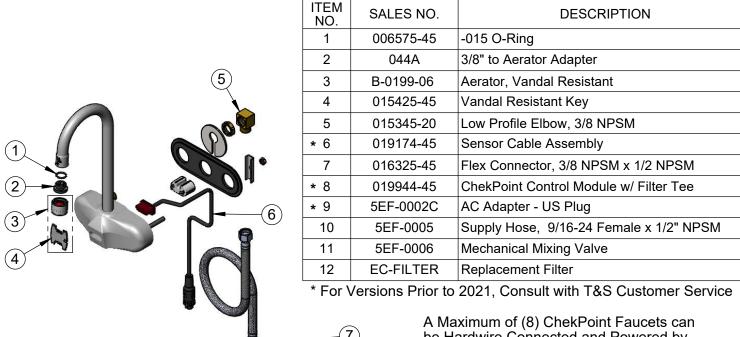

A Maximum of (8) ChekPoint Faucets can be Hardwire Connected and Powered by EC-HARDWIRE ChekPoint Hardwire AC Transformer. (Sold Separately)

Flow Control DIP Switches are Located Behind Battery Compartment Cover.

- \* Switches are Set to DEFAULT Position:
  - Auto Time Out = 15 Seconds
- Shut Off Delay = 1 Second
- Auto Flush = OFF
- Metering Mode = OFF

\*Available Water Flow Control Selections:

- Auto Time Out: 15 sec, 30 sec, 45 sec, 60 sec, 3 min, 20 min
- Shut Off Delay: 1 sec, 10 sec, 15 sec, 30 sec
- Auto Flush (30 Seconds After Every 12 Inactive Hours): ON or OFF
- Metering Mode: ON or OFF