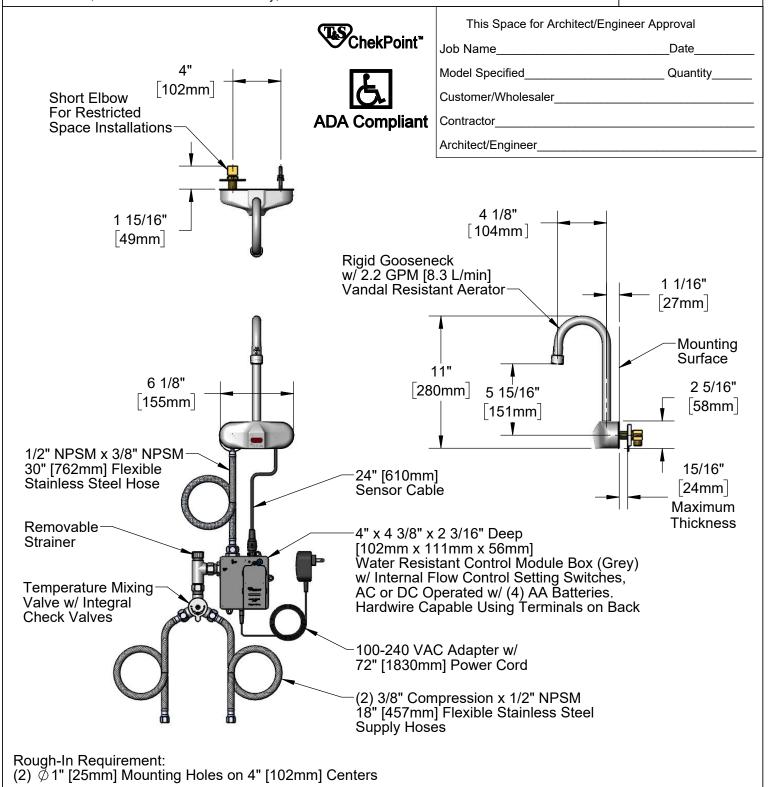

Product Specifications:

Chrome Plated Brass Electronic Faucet: 4" c/c Wall Mount Rigid Gooseneck w/ 2.2 GPM VR Aerator, AC/DC Control Module w/ Internal Flow Control Setting Switches, Temperature Control Mixing Valve w/ Check Valves & 18" Flexible Stainless Steel Supply Hoses

**Product Specifications:** 

Chrome Plated Brass Electronic Faucet: 4" c/c Wall Mount Rigid Gooseneck w/ 2.2 GPM VR Aerator, AC/DC Control Module w/ Internal Flow Control Setting Switches, Temperature Control Mixing Valve w/ Check Valves & 18" Flexible Stainless Steel Supply Hoses