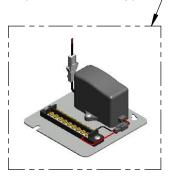

| 110. |           |                                        |
|------|-----------|----------------------------------------|
| 1    | 006575-45 | -015 O-Ring                            |
| 2    | 044A      | 3/8" to Aerator Adapter                |
| 3    | B-0199-06 | Aerator, Vandal Resistant              |
| 4    | 015425-45 | Vandal Resistant Key                   |
| 5    | 015345-20 | Low Profile Elbow, 3/8 NPSM            |
| * 6  | 019174-45 | Sensor Cable Assembly                  |
| 7    | 016325-45 | Flex Connector, 3/8 NPSM x 1/2 NPSM    |
| 8    | EC-FILTER | Replacement Filter                     |
| * 9  | 019944-45 | ChekPoint Control Module w/ Filter Tee |
| *10  | 5EF-0002C | AC Adapter - US Plug                   |
|      |           |                                        |

\* For Versions Prior to 2021, Consult with T&S Customer Service

A Maximum of (8) ChekPoint Faucets can be Hardwire Connected and Powered by EC-HARDWIRE ChekPoint Hardwire AC Transformer. (Sold Separately)  $\neg$ 

Flow Control DIP Switches are Located
 Behind Battery Compartment Cover.
 \* Switches are Set to DEFAULT Position:

10

- Auto Time Out = 15 Seconds
- Shut Off Delay = 1 Second
- Auto Flush = OFF
- Metering Mode = OFF