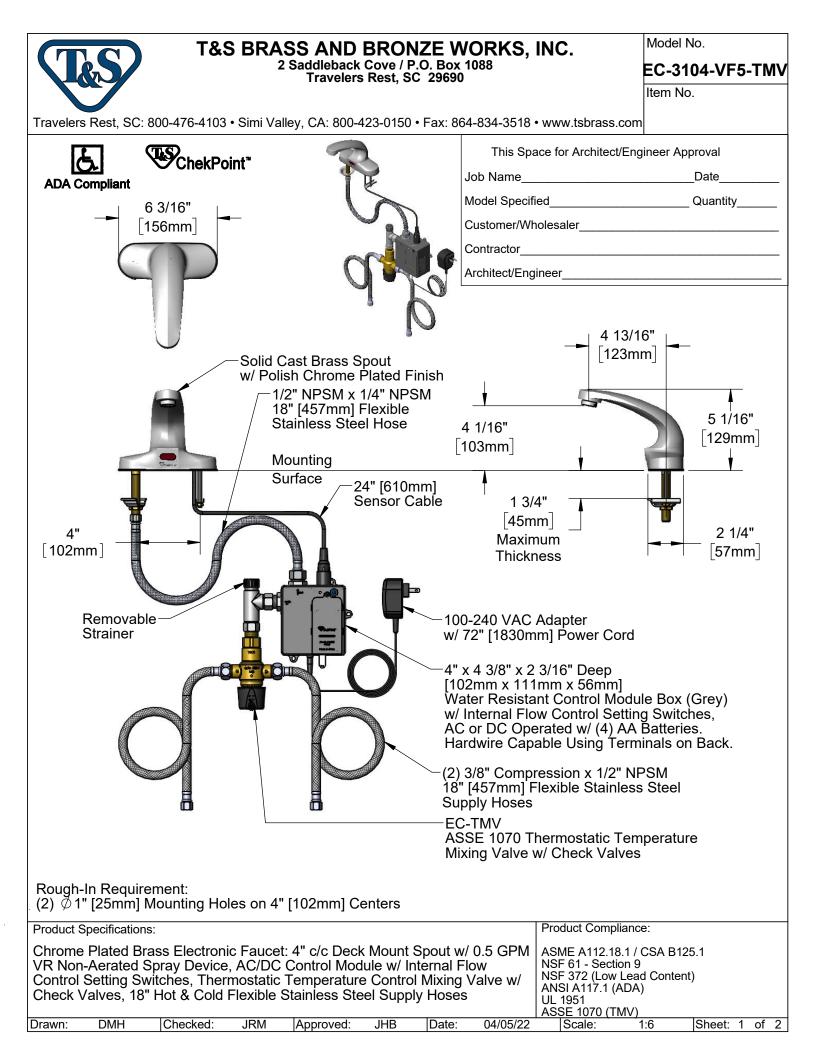

Travelers Rest, SC: 800-476-4103 • Simi Valley, CA: 800-423-0150 • Fax: 864-834-3518 • www.tsbrass.com

| Travelers Rest, SC: 800-476-4103 • Simi Valley, CA: 800-423-0150 • Fax: 864-834-3518 • www.tsbrass.com                                                                                                                                                                                                          |             |                 |                                              |
|-----------------------------------------------------------------------------------------------------------------------------------------------------------------------------------------------------------------------------------------------------------------------------------------------------------------|-------------|-----------------|----------------------------------------------|
|                                                                                                                                                                                                                                                                                                                 | ITEM<br>NO. | SALES NO.       | DESCRIPTION                                  |
|                                                                                                                                                                                                                                                                                                                 | 1           | B-0199-08-N05 0 | 0.5 GPM VR Spray Device, 13/16-27 Male       |
|                                                                                                                                                                                                                                                                                                                 | 2           | 015425-45       | /andal Resistant Key                         |
|                                                                                                                                                                                                                                                                                                                 | 3           | 016297-45       | nlet Hose, Faucet, 1/2" NPSM-F x 1/4" NPSM-F |
|                                                                                                                                                                                                                                                                                                                 | * 4         | 019174-45 \$    | Sensor Cable Assembly                        |
|                                                                                                                                                                                                                                                                                                                 | 5           | EC-FILTER F     | Replacement Filter                           |
|                                                                                                                                                                                                                                                                                                                 | * 6         | 019944-45 0     | ChekPoint Control Module w/ Filter Tee       |
|                                                                                                                                                                                                                                                                                                                 | * 7         | 5EF-0002C A     | AC Adapter - US Plug                         |
|                                                                                                                                                                                                                                                                                                                 | 8           | 5EF-0005 S      | Supply Hose, 9/16-24 Female x 1/2" NPSM      |
|                                                                                                                                                                                                                                                                                                                 | 9           | EC-TMV A        | ASSE 1070 Thermostatic Mixing Valve          |
| * For Versions Prior to 2021, Consult with T&S Customer Service<br>A Maximum of (8) ChekPoint Faucets can<br>be Hardwire Connected and Powered by<br>EC-HARDWIRE ChekPoint Hardwire AC                                                                                                                          |             |                 |                                              |
| Transformer. (Sold Separately)<br>Transformer. (Sold Separately)<br>Flow Control Switches are Located<br>Behind Battery Compartment Cover.<br>* Switches are Set to DEFAULT Position:<br>- Auto Time Out = 15 Seconds<br>- Shut Off Delay = 1 Second<br>- Auto Flush = OFF<br>- Metering Mode = OFF             |             |                 |                                              |
| <ul> <li>* Available Water Flow Control Selections:</li> <li>- Auto Time Out: 15 sec, 30 sec, 45 sec, 60 sec, 3 min, 20 min</li> <li>- Shut Off Delay: 1 sec, 10 sec, 15 sec, 30 sec</li> <li>- Auto Flush (30 Seconds After Every 12 Inactive Hours): ON or OFF</li> <li>- Metering Mode: ON or OFF</li> </ul> |             |                 |                                              |
| Product Specifications:                                                                                                                                                                                                                                                                                         |             |                 | Product Compliance:                          |
| Chrome Plated Brass Electronic Faucet: 4" c/c Deck Mount Spout w/ 0.5 GPM<br>VR Non-Aerated Spray Device, AC/DC Control Module w/ Internal Flow<br>Control Setting Switches, Thermostatic Temperature Control Mixing Valve w/<br>Check Valves, 18" Hot & Cold Flexible Stainless Steel Supply Hoses             |             |                 |                                              |