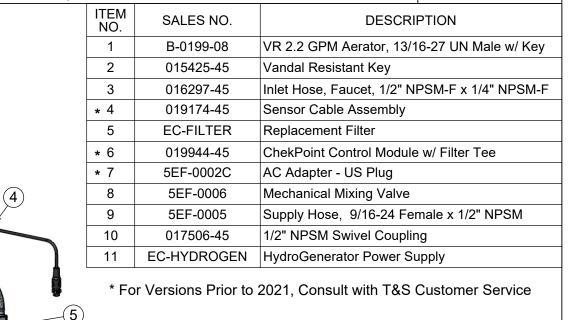

Chrome Plated Brass Electronic Faucet: 4" c/c Deck Mount Cast Spout w/ 2.2 GPM VR Aerator, AC/DC Control Module w/ Internal Flow Control Setting Switches, Temperature Control Mixing Valve w/ Integral Check Valves, Hydro-Generator & 18" Flexible Stainless Steel Supply Hoses