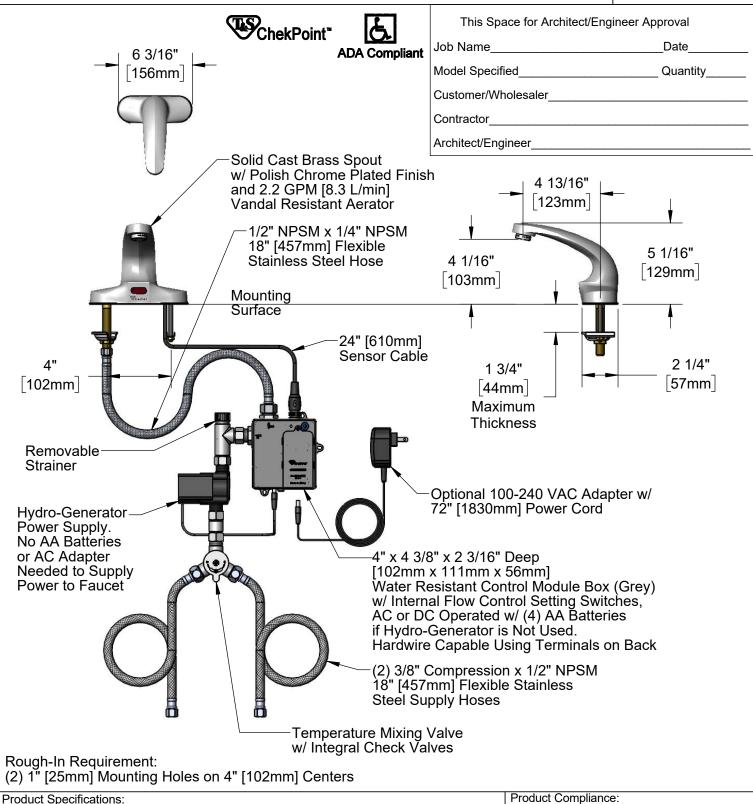

Chrome Plated Brass Electronic Faucet: 4" c/c Deck Mount Cast Spout w/ 2.2 GPM VR Aerator, AC/DC Control Module w/ Internal Flow Control Setting Switches, Temperature Control Mixing Valve w/ Integral Check Valves, Hydro-Generator & 18" Flexible Stainless Steel Supply Hoses