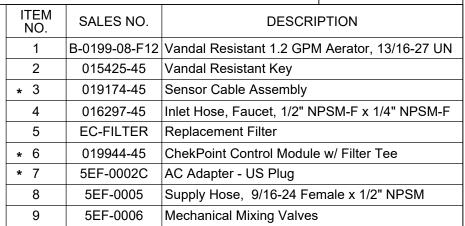

**Product Specifications:** 

Chrome Plated Brass Electronic Faucet: 4" Centerset Deck Mount, Cast Spout w/ 1.2 GPM VR Aerator, AC/DC Control Module w/ Internal Flow Control Setting Switches, Temperature Control Mixing Valve w/ Integral Check Valves & 18" Flexible Stainless Steel Supply Hoses

**Product Specifications:** 

|                                                                             | 1  |
|-----------------------------------------------------------------------------|----|
| Chrome Plated Brass Electronic Faucet: 4" Centerset Deck Mount, Cast Spout  | ١. |
|                                                                             | 1  |
| w/ 1.2 GPM VR Aerator, AC/DC Control Module w/ Internal Flow Control        |    |
| Setting Switches, Temperature Control Mixing Valve w/ Integral Check Valves | П  |
| Setting Switches, Temperature Control Mixing valve w/ integral Check valves | Ι. |
| & 18" Flexible Stainless Steel Supply Hoses                                 | 1  |
| K TO FIEXINE STAILIESS STEEL SUPPLY LIOSES                                  | 11 |