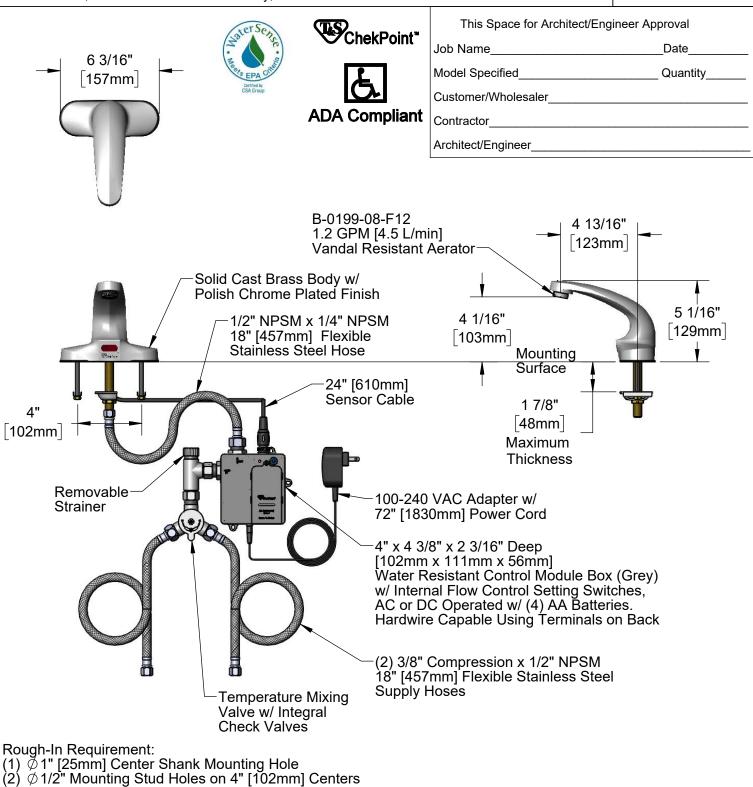

**Product Specifications:** 

Chrome Plated Brass Electronic Faucet: 4" Centerset Deck Mount, Cast Spout w/ 1.2 GPM VR Aerator, AC/DC Control Module w/ Internal Flow Control Setting Switches, Temperature Control Mixing Valve w/ Integral Check Valves & 18" Flexible Stainless Steel Supply Hoses

**Product Specifications:** 

|                                                                             | 1  |
|-----------------------------------------------------------------------------|----|
| Chrome Plated Brass Electronic Faucet: 4" Centerset Deck Mount, Cast Spout  | ١. |
|                                                                             | 1  |
| w/ 1.2 GPM VR Aerator, AC/DC Control Module w/ Internal Flow Control        |    |
| Setting Switches, Temperature Control Mixing Valve w/ Integral Check Valves | П  |
| Setting Switches, Temperature Control Mixing valve w/ integral Check valves | Ι. |
| & 18" Flexible Stainless Steel Supply Hoses                                 | 1  |
| K TO FIEXINE STAILIESS STEEL SUPPLY LIOSES                                  | 11 |