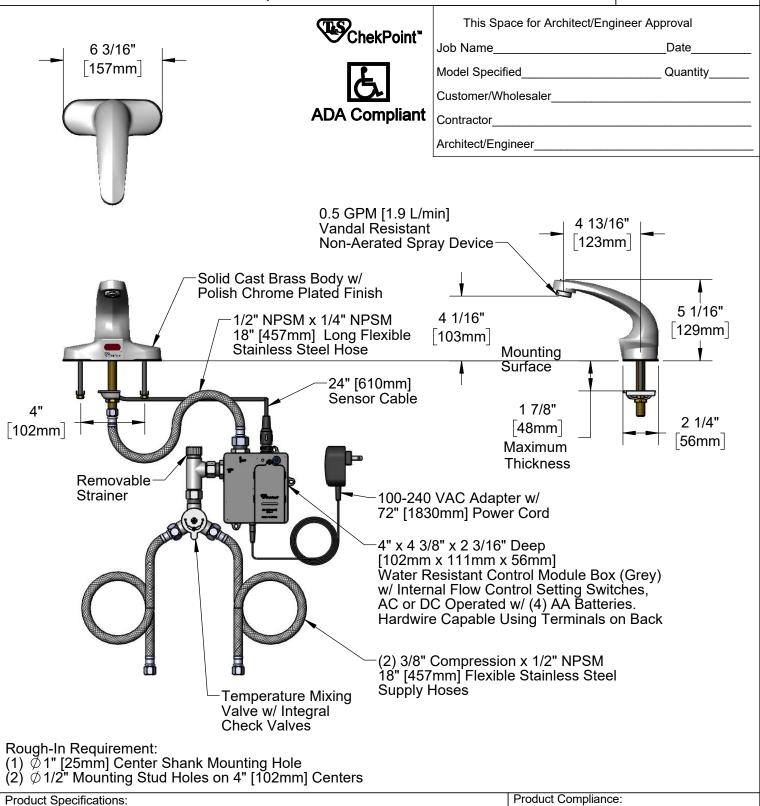

w/ 0.5 GPM VR Non-Aerated Spray Device, AC/DC Control Module w/ Internal Flow Control Setting Switches, Temperature Control Mixing Valve w/ Integral

Check Valves & 18" Flexible Supply Hoses

- Metering Mode: ON or OFF

**Product Specifications:** 

Chrome Plated Brass Electronic Faucet: 4" Centerset Deck Mount, Cast Spout w/ 0.5 GPM VR Non-Aerated Spray Device, AC/DC Control Module w/ Internal Flow Control Setting Switches, Temperature Control Mixing Valve w/ Integral Check Valves & 18" Flexible Supply Hoses