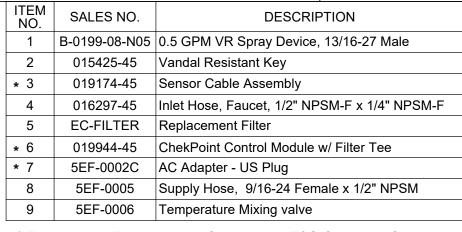

w/ 0.5 GPM VR Non-Aerated Spray Device, AC/DC Control Module w/ Internal Flow Control Setting Switches, Temperature Control Mixing Valve w/ Integral

Check Valves & 18" Flexible Supply Hoses

- Metering Mode: ON or OFF

**Product Specifications:** 

Chrome Plated Brass Electronic Faucet: 4" Centerset Deck Mount, Cast Spout w/ 0.5 GPM VR Non-Aerated Spray Device, AC/DC Control Module w/ Internal Flow Control Setting Switches, Temperature Control Mixing Valve w/ Integral Check Valves & 18" Flexible Supply Hoses