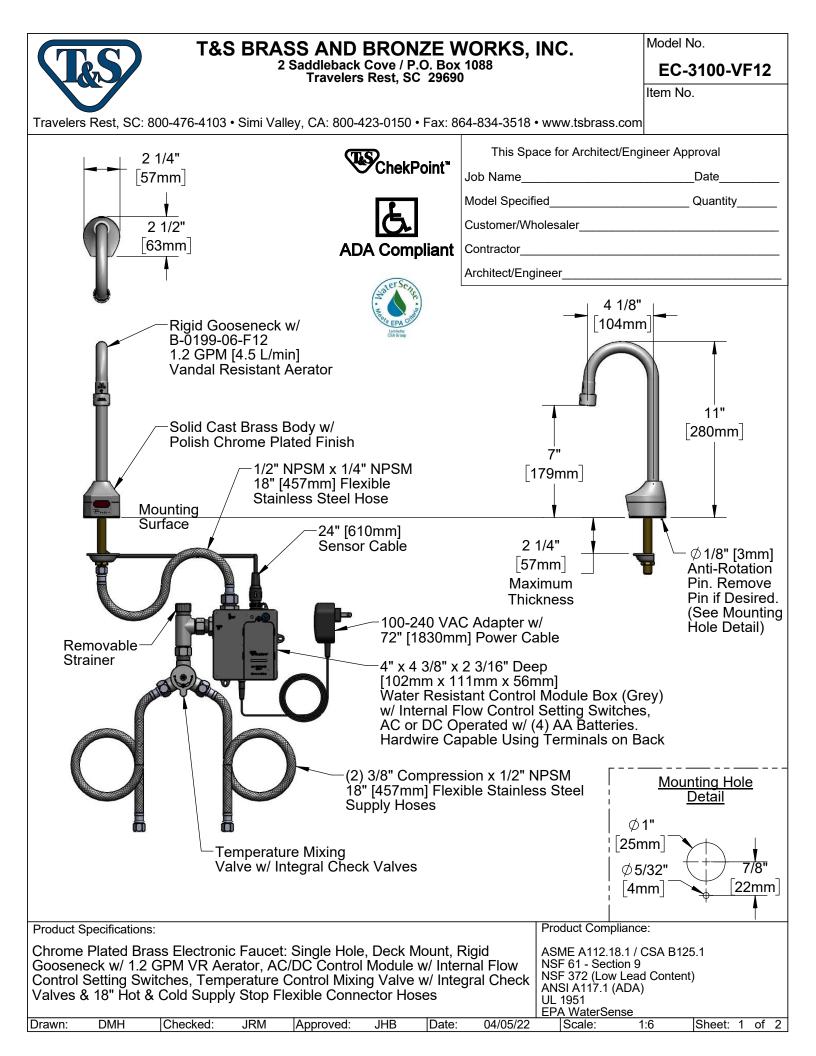

## **T&S BRASS AND BRONZE WORKS, INC.**

2 Saddleback Cove / P.O. Box 1088 Travelers Rest, SC 29690 Model No.

EC-3100-VF12

Item No.

Travelers Rest, SC: 800-476-4103 • Simi Valley, CA: 800-423-0150 • Fax: 864-834-3518 • www.tsbrass.com

| Travelets Rest, 30. 000-470-4103 • Sittli Valley, CA.                                                                                                                                                                                                                                                                                                                                                                                                                                                                                                                                                                                                                                                                                                                                                                                                                                                                                                                                                                                                                                                                                                                                                                                                                                                                                                                                                                                                                                                                                                                                                                                                                                                                                                                                                                                                                                                                                                                                                                                                                                                                                   | 000 420 0                                                    | 100 1 07: 00+ 00-                            |                                               |
|-----------------------------------------------------------------------------------------------------------------------------------------------------------------------------------------------------------------------------------------------------------------------------------------------------------------------------------------------------------------------------------------------------------------------------------------------------------------------------------------------------------------------------------------------------------------------------------------------------------------------------------------------------------------------------------------------------------------------------------------------------------------------------------------------------------------------------------------------------------------------------------------------------------------------------------------------------------------------------------------------------------------------------------------------------------------------------------------------------------------------------------------------------------------------------------------------------------------------------------------------------------------------------------------------------------------------------------------------------------------------------------------------------------------------------------------------------------------------------------------------------------------------------------------------------------------------------------------------------------------------------------------------------------------------------------------------------------------------------------------------------------------------------------------------------------------------------------------------------------------------------------------------------------------------------------------------------------------------------------------------------------------------------------------------------------------------------------------------------------------------------------------|--------------------------------------------------------------|----------------------------------------------|-----------------------------------------------|
|                                                                                                                                                                                                                                                                                                                                                                                                                                                                                                                                                                                                                                                                                                                                                                                                                                                                                                                                                                                                                                                                                                                                                                                                                                                                                                                                                                                                                                                                                                                                                                                                                                                                                                                                                                                                                                                                                                                                                                                                                                                                                                                                         | ITEM<br>NO.                                                  | SALES NO.                                    | DESCRIPTION                                   |
|                                                                                                                                                                                                                                                                                                                                                                                                                                                                                                                                                                                                                                                                                                                                                                                                                                                                                                                                                                                                                                                                                                                                                                                                                                                                                                                                                                                                                                                                                                                                                                                                                                                                                                                                                                                                                                                                                                                                                                                                                                                                                                                                         | 1                                                            | 006575-45                                    | O-Ring                                        |
|                                                                                                                                                                                                                                                                                                                                                                                                                                                                                                                                                                                                                                                                                                                                                                                                                                                                                                                                                                                                                                                                                                                                                                                                                                                                                                                                                                                                                                                                                                                                                                                                                                                                                                                                                                                                                                                                                                                                                                                                                                                                                                                                         | 2                                                            | 044A                                         | 3/8" to Aerator Adapter                       |
|                                                                                                                                                                                                                                                                                                                                                                                                                                                                                                                                                                                                                                                                                                                                                                                                                                                                                                                                                                                                                                                                                                                                                                                                                                                                                                                                                                                                                                                                                                                                                                                                                                                                                                                                                                                                                                                                                                                                                                                                                                                                                                                                         | 3                                                            | B-0199-06-F12                                | VR Aerator, 1.2 GPM, 55/64-27 Female          |
|                                                                                                                                                                                                                                                                                                                                                                                                                                                                                                                                                                                                                                                                                                                                                                                                                                                                                                                                                                                                                                                                                                                                                                                                                                                                                                                                                                                                                                                                                                                                                                                                                                                                                                                                                                                                                                                                                                                                                                                                                                                                                                                                         | 4                                                            | 015425-45                                    | Vandal Resistant Key                          |
|                                                                                                                                                                                                                                                                                                                                                                                                                                                                                                                                                                                                                                                                                                                                                                                                                                                                                                                                                                                                                                                                                                                                                                                                                                                                                                                                                                                                                                                                                                                                                                                                                                                                                                                                                                                                                                                                                                                                                                                                                                                                                                                                         | 5                                                            | 016297-45                                    | Inlet Hose, Faucet, 1/2" NPSM-F x 1/4" NPSM-F |
|                                                                                                                                                                                                                                                                                                                                                                                                                                                                                                                                                                                                                                                                                                                                                                                                                                                                                                                                                                                                                                                                                                                                                                                                                                                                                                                                                                                                                                                                                                                                                                                                                                                                                                                                                                                                                                                                                                                                                                                                                                                                                                                                         | * 6                                                          | 019174-45                                    | Sensor Cable Assembly                         |
|                                                                                                                                                                                                                                                                                                                                                                                                                                                                                                                                                                                                                                                                                                                                                                                                                                                                                                                                                                                                                                                                                                                                                                                                                                                                                                                                                                                                                                                                                                                                                                                                                                                                                                                                                                                                                                                                                                                                                                                                                                                                                                                                         | 7                                                            | EC-FILTER                                    | Replacement Filter                            |
|                                                                                                                                                                                                                                                                                                                                                                                                                                                                                                                                                                                                                                                                                                                                                                                                                                                                                                                                                                                                                                                                                                                                                                                                                                                                                                                                                                                                                                                                                                                                                                                                                                                                                                                                                                                                                                                                                                                                                                                                                                                                                                                                         | * 8                                                          | 019944-45                                    | ChekPoint Control Module w/ Filter Tee        |
|                                                                                                                                                                                                                                                                                                                                                                                                                                                                                                                                                                                                                                                                                                                                                                                                                                                                                                                                                                                                                                                                                                                                                                                                                                                                                                                                                                                                                                                                                                                                                                                                                                                                                                                                                                                                                                                                                                                                                                                                                                                                                                                                         | * 9                                                          | 5EF-0002C                                    | AC Adapter - US Plug                          |
|                                                                                                                                                                                                                                                                                                                                                                                                                                                                                                                                                                                                                                                                                                                                                                                                                                                                                                                                                                                                                                                                                                                                                                                                                                                                                                                                                                                                                                                                                                                                                                                                                                                                                                                                                                                                                                                                                                                                                                                                                                                                                                                                         | 10                                                           | 5EF-0005                                     | Supply Hose, 9/16-24 Female x 1/2" NPSM       |
|                                                                                                                                                                                                                                                                                                                                                                                                                                                                                                                                                                                                                                                                                                                                                                                                                                                                                                                                                                                                                                                                                                                                                                                                                                                                                                                                                                                                                                                                                                                                                                                                                                                                                                                                                                                                                                                                                                                                                                                                                                                                                                                                         | 11                                                           | 5EF-0006                                     | Mechanical Mixing Valve                       |
| 5 * For Versions Prior to 2021, Consult with T&S Customer Service                                                                                                                                                                                                                                                                                                                                                                                                                                                                                                                                                                                                                                                                                                                                                                                                                                                                                                                                                                                                                                                                                                                                                                                                                                                                                                                                                                                                                                                                                                                                                                                                                                                                                                                                                                                                                                                                                                                                                                                                                                                                       |                                                              |                                              |                                               |
| *Available Water Flow Control Selections:                                                                                                                                                                                                                                                                                                                                                                                                                                                                                                                                                                                                                                                                                                                                                                                                                                                                                                                                                                                                                                                                                                                                                                                                                                                                                                                                                                                                                                                                                                                                                                                                                                                                                                                                                                                                                                                                                                                                                                                                                                                                                               | -Flow Co<br>Behind<br>* Switch<br>- Auto<br>- Shut<br>- Auto | E<br>T<br>ontrol DIP Switc<br>Battery Compar | EFAULT Position:<br>Seconds<br>Second         |
| <ul> <li>Auto Time Out: 15 sec, 30 sec, 45 sec, 60</li> <li>Shut Off Delay: 1 sec, 10 sec, 15 sec, 30 sec, 45 sec, 30 sec, 45 sec, 30 sec, 45 sec, 30 sec, 10 sec, 15 sec, 30 sec, 40 sec, 10 sec, 10</li></ul> | sec                                                          |                                              |                                               |
| Product Specifications:                                                                                                                                                                                                                                                                                                                                                                                                                                                                                                                                                                                                                                                                                                                                                                                                                                                                                                                                                                                                                                                                                                                                                                                                                                                                                                                                                                                                                                                                                                                                                                                                                                                                                                                                                                                                                                                                                                                                                                                                                                                                                                                 |                                                              |                                              | Product Compliance:                           |
| Chrome Plated Brass Electronic Faucet: Single Hole, Deck Mount, Rigid<br>Gooseneck w/ 1.2 GPM VR Aerator, AC/DC Control Module w/ Internal Flow<br>Control Setting Switches, Temperature Control Mixing Valve w/ Integral Check<br>Valves & 18" Hot & Cold Supply Stop Flexible Connector Hoses                                                                                                                                                                                                                                                                                                                                                                                                                                                                                                                                                                                                                                                                                                                                                                                                                                                                                                                                                                                                                                                                                                                                                                                                                                                                                                                                                                                                                                                                                                                                                                                                                                                                                                                                                                                                                                         |                                                              |                                              |                                               |
| Drawn: DMH Checked: JRM Approv                                                                                                                                                                                                                                                                                                                                                                                                                                                                                                                                                                                                                                                                                                                                                                                                                                                                                                                                                                                                                                                                                                                                                                                                                                                                                                                                                                                                                                                                                                                                                                                                                                                                                                                                                                                                                                                                                                                                                                                                                                                                                                          | /ed: JH                                                      | B Date: 04                                   | 4/05/22 Scale: NTS Sheet: 2 of 2              |