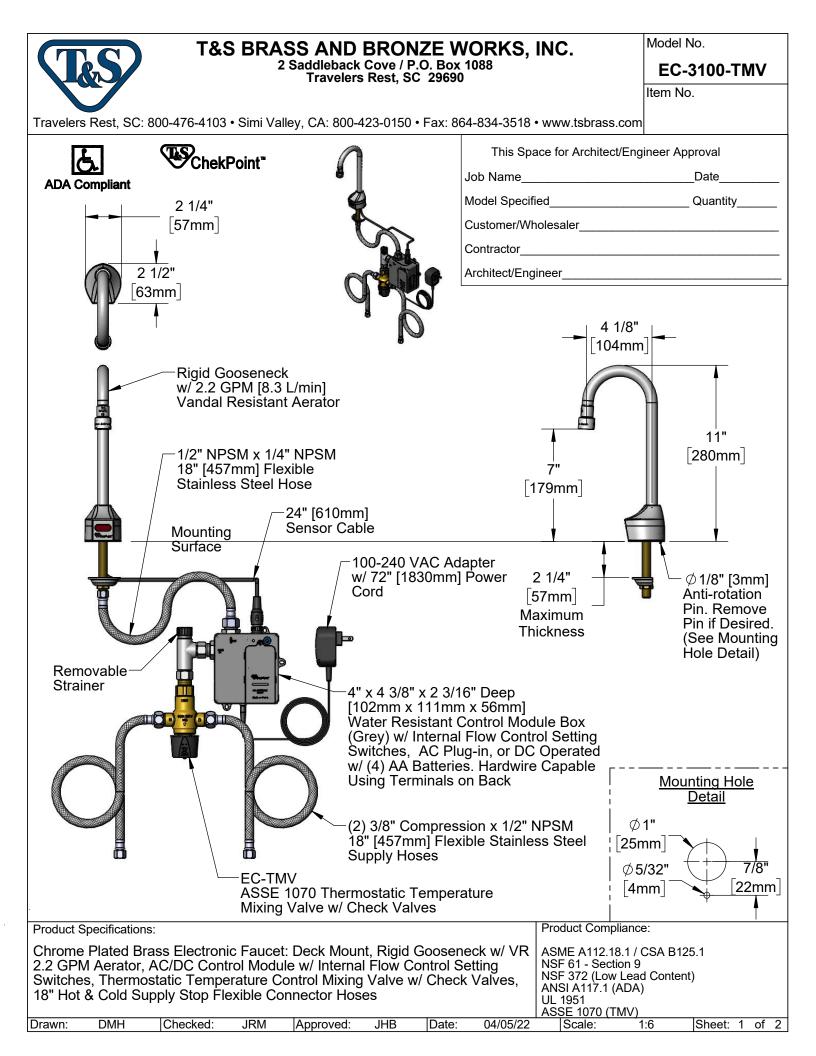

## **T&S BRASS AND BRONZE WORKS, INC.**

2 Saddleback Cove / P.O. Box 1088 Travelers Rest, SC 29690 Model No.

EC-3100-TMV

Item No.

Travelers Rest, SC: 800-476-4103 • Simi Valley, CA: 800-423-0150 • Fax: 864-834-3518 • www.tsbrass.com

|                                                                                                                                                                                                                                                                                                                 | 1                                                                                                                                                                                                                                                                                              |           |                                               |
|-----------------------------------------------------------------------------------------------------------------------------------------------------------------------------------------------------------------------------------------------------------------------------------------------------------------|------------------------------------------------------------------------------------------------------------------------------------------------------------------------------------------------------------------------------------------------------------------------------------------------|-----------|-----------------------------------------------|
|                                                                                                                                                                                                                                                                                                                 | ITEM<br>NO.                                                                                                                                                                                                                                                                                    | SALES NO. | DESCRIPTION                                   |
|                                                                                                                                                                                                                                                                                                                 | 1                                                                                                                                                                                                                                                                                              | 006575-45 | O-Ring                                        |
|                                                                                                                                                                                                                                                                                                                 | 2                                                                                                                                                                                                                                                                                              | 044A      | 3/8" to Aerator Adapter                       |
|                                                                                                                                                                                                                                                                                                                 | 3                                                                                                                                                                                                                                                                                              | B-0199-06 | Aerator, Vandal Resistant                     |
|                                                                                                                                                                                                                                                                                                                 | 4                                                                                                                                                                                                                                                                                              | 015425-45 | Vandal Resistant Key                          |
|                                                                                                                                                                                                                                                                                                                 | 5                                                                                                                                                                                                                                                                                              | 016297-45 | Inlet Hose, Faucet, 1/2" NPSM-F x 1/4" NPSM-F |
|                                                                                                                                                                                                                                                                                                                 | * 6                                                                                                                                                                                                                                                                                            | 019174-45 | Sensor Cable Assembly                         |
|                                                                                                                                                                                                                                                                                                                 | 7                                                                                                                                                                                                                                                                                              | EC-FILTER | Replacement Filter                            |
|                                                                                                                                                                                                                                                                                                                 | * 8                                                                                                                                                                                                                                                                                            | 019944-45 | ChekPoint Control Module w/ Filter Tee        |
|                                                                                                                                                                                                                                                                                                                 | * 9                                                                                                                                                                                                                                                                                            | 5EF-0002C | AC Adapter - US Plug                          |
|                                                                                                                                                                                                                                                                                                                 | 10                                                                                                                                                                                                                                                                                             | 5EF-0005  | Supply Hose, 9/16-24 Female x 1/2" NPSM       |
| 5                                                                                                                                                                                                                                                                                                               | 11                                                                                                                                                                                                                                                                                             | EC-TMV    | ASSE 1070 Thermostatic Mixing Valve           |
| * For Versions Prior to 2021, Consult with T&S Customer Service                                                                                                                                                                                                                                                 |                                                                                                                                                                                                                                                                                                |           |                                               |
| A Maximum of (8) ChekPoint Faucets can<br>be Hardwire Connected and Powered by<br>EC-HARDWIRE ChekPoint Hardwire AC<br>Transformer. (Sold Separately)                                                                                                                                                           |                                                                                                                                                                                                                                                                                                |           |                                               |
|                                                                                                                                                                                                                                                                                                                 | 9                                                                                                                                                                                                                                                                                              |           |                                               |
|                                                                                                                                                                                                                                                                                                                 | <ul> <li>Flow Control Switches are Located<br/>Behind Battery Compartment Cover.</li> <li>* Switches are Set to DEFAULT Position:         <ul> <li>Auto Time Out = 15 Seconds</li> <li>Shut Off Delay = 1 Second</li> <li>Auto Flush = OFF</li> <li>Metering Mode = OFF</li> </ul> </li> </ul> |           |                                               |
| <ul> <li>* Available Water Flow Control Selections:</li> <li>- Auto Time Out: 15 sec, 30 sec, 45 sec, 60 sec, 3 min, 20 min</li> <li>- Shut Off Delay: 1 sec, 10 sec, 15 sec, 30 sec</li> <li>- Auto Flush (30 Seconds After Every 12 Inactive Hours): ON or OFF</li> <li>- Metering Mode: ON or OFF</li> </ul> |                                                                                                                                                                                                                                                                                                |           |                                               |
| Product Specifications:                                                                                                                                                                                                                                                                                         |                                                                                                                                                                                                                                                                                                |           | Product Compliance:                           |
| Chrome Plated Brass Electronic Faucet: Deck Mount, Rigid Gooseneck w/ VR<br>2.2 GPM Aerator, AC/DC Control Module w/ Internal Flow Control Setting<br>Switches, Thermostatic Temperature Control Mixing Valve w/ Check Valves,<br>18" Hot & Cold Supply Stop Flexible Connector Hoses                           |                                                                                                                                                                                                                                                                                                |           | ng NSF 61 - Section 9                         |
| Drawn: DMH Checked: JRM Approved: JHB Date: 04/05/22 Scale: NTS Sheet: 2 of 2                                                                                                                                                                                                                                   |                                                                                                                                                                                                                                                                                                |           |                                               |