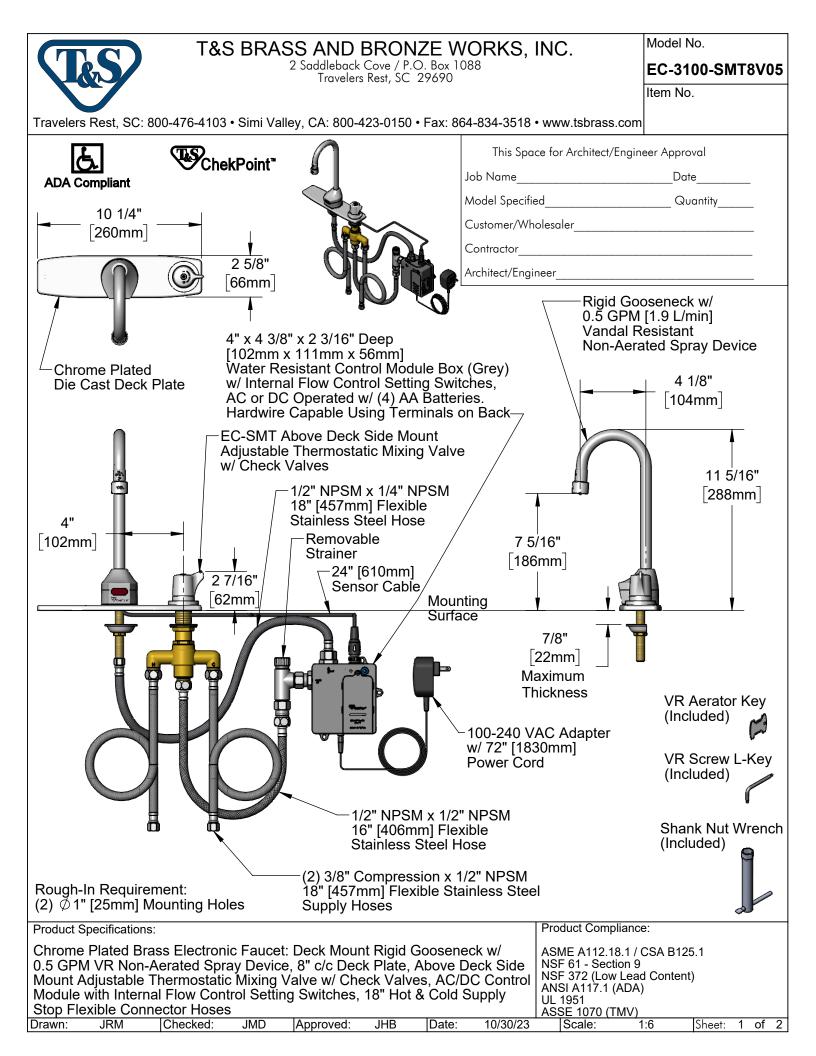

## T&S BRASS AND BRONZE WORKS, INC. 2 Saddleback Cove / P.O. Box 1088 Travelers Rest, SC 29690

Model No.

EC-3100-SMT8V05

Item No.

Travelers Rest, SC: 800-476-4103 • Simi Valley, CA: 800-423-0150 • Fax: 864-834-3518 • www.tsbrass.com