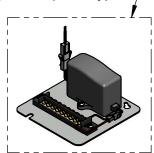

| _ | 3 420 0100 1 dx. 004 004 0010 www.tobia55.50iii |           |                                               |  |
|---|-------------------------------------------------|-----------|-----------------------------------------------|--|
|   | ITEM<br>NO.                                     | SALES NO. | DESCRIPTION                                   |  |
|   | 1                                               | 001043-45 | Washer                                        |  |
|   | 2                                               | 044A      | 3/8" to Aerator Adapter                       |  |
|   | 3                                               | B-0199-06 | VR 2.2 GPM Aerator, 55/64-27 Female           |  |
|   | 4                                               | 015425-45 | Vandal Resistant Key                          |  |
|   | 5                                               | 016297-45 | Inlet Hose, Faucet, 1/2" NPSM-F x 1/4" NPSM-F |  |
|   | * 6                                             | 019174-45 | Sensor Cable Assembly                         |  |
|   | 7                                               | EC-FILTER | Replacement Filter                            |  |
|   | * 8                                             | 019944-45 | ChekPoint Control Module w/ Filter Tee        |  |
|   | * 9                                             | 5EF-0002C | AC Adapter - US Plug                          |  |
|   | 10                                              | 5EF-0005  | Supply Hose, 9/16-24 Female x 1/2" NPSM       |  |
|   | 11                                              | 5EF-0006  | Temperature Mixing Valve                      |  |
|   |                                                 |           | · · · · · · · · · · · · · · · · · · ·         |  |

\* For Versions Prior to 2021, Consult with T&S Customer Service

A Maximum of (8) ChekPoint Faucets can be Hardwire Connected and Powered by EC-HARDWIRE ChekPoint Hardwire AC Transformer. (Sold Separately)