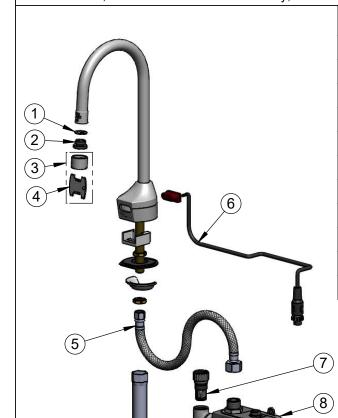

| _ | 3 420 0100 1 dx. 004 004 0010 www.tobia55.50iii |           |                                               |  |
|---|-------------------------------------------------|-----------|-----------------------------------------------|--|
|   | ITEM<br>NO.                                     | SALES NO. | DESCRIPTION                                   |  |
|   | 1                                               | 001043-45 | Washer                                        |  |
|   | 2                                               | 044A      | 3/8" to Aerator Adapter                       |  |
|   | 3                                               | B-0199-06 | VR 2.2 GPM Aerator, 55/64-27 Female           |  |
|   | 4                                               | 015425-45 | Vandal Resistant Key                          |  |
|   | 5                                               | 016297-45 | Inlet Hose, Faucet, 1/2" NPSM-F x 1/4" NPSM-F |  |
|   | * 6                                             | 019174-45 | Sensor Cable Assembly                         |  |
|   | 7                                               | EC-FILTER | Replacement Filter                            |  |
|   | * 8                                             | 019944-45 | ChekPoint Control Module w/ Filter Tee        |  |
|   | * 9                                             | 5EF-0002C | AC Adapter - US Plug                          |  |
|   | 10                                              | 5EF-0005  | Supply Hose, 9/16-24 Female x 1/2" NPSM       |  |
|   | 11                                              | 5EF-0006  | Temperature Mixing Valve                      |  |
|   |                                                 |           | · · · · · · · · · · · · · · · · · · ·         |  |