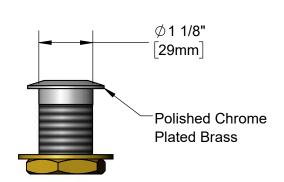

Tapered to Receive BL-9000-01 & BL-9000-04 Adapter w/ Rods.

**Product Specifications:** 

Flush Plate Assembly w/ Crowned Top, Lock Nut & Washer for Use w/ BL-9000 Series Rods

Product Compliance:

Drawn: MRC Checked: JRM Approved: JHB Date: 09/17/19 Scale: 1:2 Sheet: 1 of 1