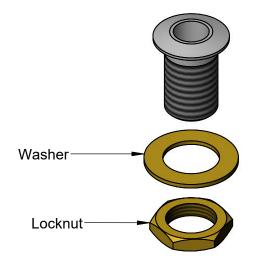

Tapered to Receive BL-9000-01 & BL-9000-04 Adapter w/ Rods.

**Product Specifications:** 

Flush Plate Assembly w/ Crowned Top, Lock Nut & Washer for Use w/ BL-9000 Series Rods

Product Compliance:

Drawn: MRC Checked: JRM Approved: JHB Date: 09/17/19 Scale: 1:2 Sheet: 1 of 1