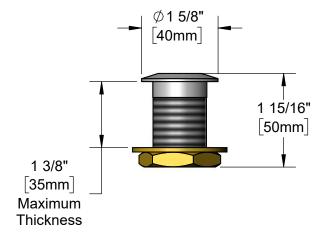

Tapered to Receive BL-9000-01 & BL-9000-04 Adapter w/ Rods.

**Product Specifications:** 

Flush Plate Assembly w/ Crowned Top, Lock Nut & Washer for Use w/ BL-9000 Series Rods

Product Compliance:

Drawn: MRC Checked: JRM Approved: JHB Date: 09/17/19 Scale: 1:2 Sheet: 1 of 1