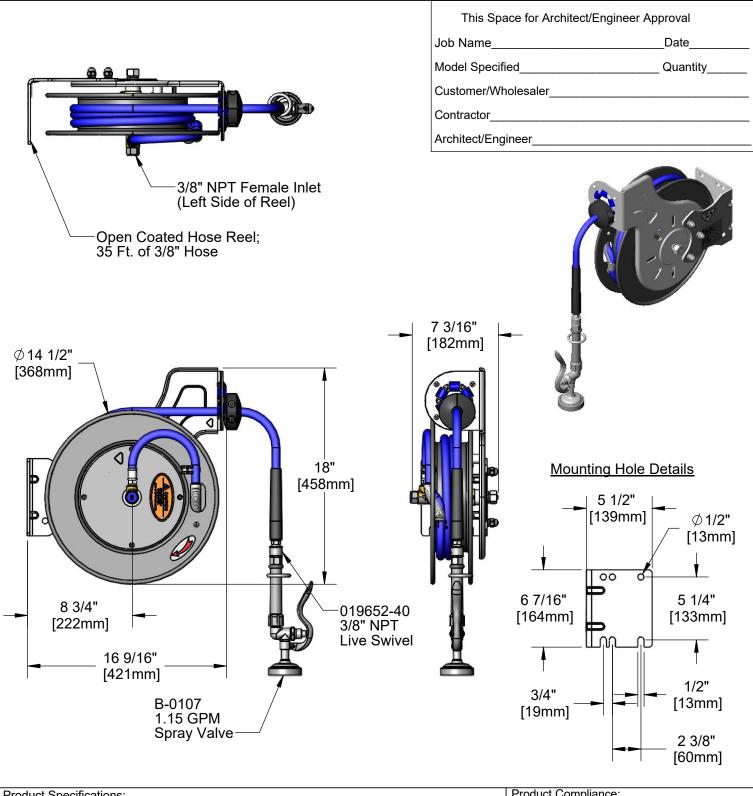

**Product Specifications:** 

3/8" x 35 Ft. Open Coated Reel w/ 1.15 GPM Spray Valve & Swivel

Product Compliance:

NSF 61 Exempt (Non-Potable) 2019 DOE PRSV - Class II

Drawn: **JRM** Checked: LSA Approved: JHB Date: 05/21/21 Scale: 1:8 Sheet: 1 of 2