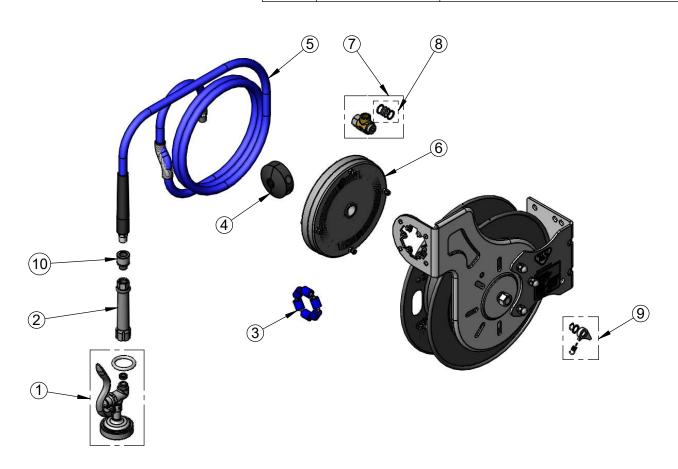

| ITEM<br>NO. | SALES NO. | DESCRIPTION                     |
|-------------|-----------|---------------------------------|
| 1           | B-0107    | 1.15 GPM Spray Valve            |
| 2           | 002881-40 | Gray Handle Grip                |
| 3           | 014938-45 | Roller Assembly Repair Kit      |
| 4           | 014949-45 | Hose Stop Repair Kit            |
| 5           | 014941-45 | 3/8" x 35' Hose Replacement Kit |
| 6           | 014932-45 | Small Spring Assembly           |
| 7           | 014946-45 | 3/8" Swivel Repair Kit          |
| 8           | 014948-45 | O-Ring Replacement Kit          |
| 9           | 014940-45 | Ratchet Repair Kit              |
| 10          | 019652-40 | 3/8" NPT Live Swivel            |