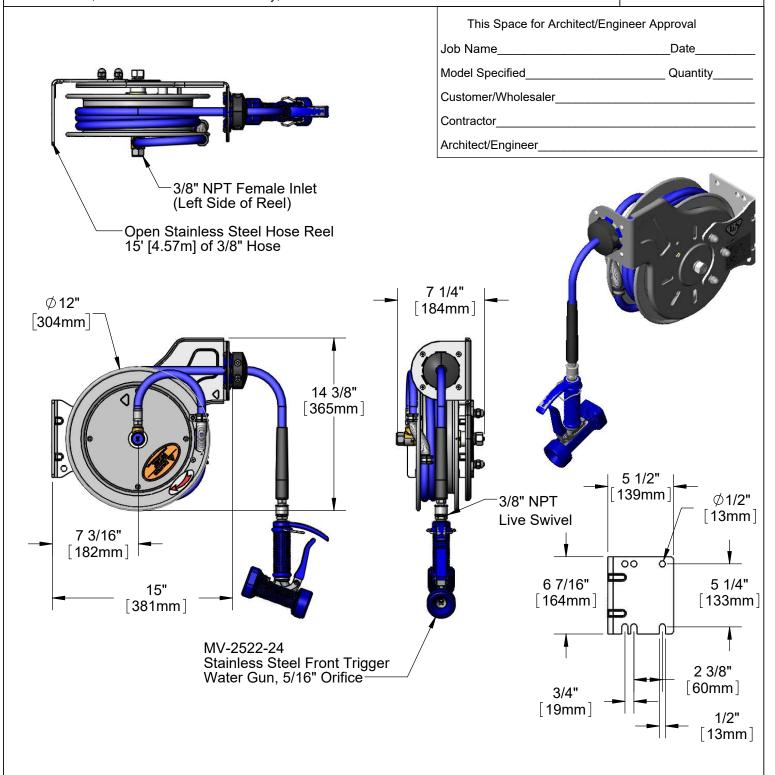

**Product Specifications:** 

3/8" x 15' Open Stainless Steel Reel w/ Stainless Steel Front Trigger Water Gun, 5/16" Orifice & Swivel

Product Compliance:

NSF 61 Exempt (Non-Potable) 2019 DOE PRSV Non-Compliant

**Product Specifications:** 

 $3/8"\ x\ 15'$  Open Stainless Steel Reel w/ Stainless Steel Front Trigger Water Gun, 5/16" Orifice & Swivel

Product Compliance:

NSF 61 Exempt (Non-Potable) 2019 DOE PRSV Non-Compliant