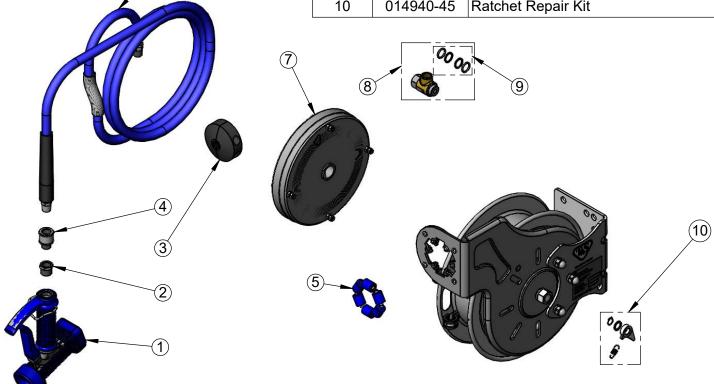

| ITEM<br>NO. | SALES NO.  | DESCRIPTION                                  |  |  |  |  |
|-------------|------------|----------------------------------------------|--|--|--|--|
| 1           | MV-2522-24 | 5/16" Orifice, Front Trigger Gun             |  |  |  |  |
| 2           | 001359-40  | Hex Bushing, 1/2" NPT Male x 3/8" NPT Female |  |  |  |  |
| 3           | 014949-45  | Hose Stop Repair Kit                         |  |  |  |  |
| 4           | 019652-40  | 3/8" NPT Live Swivel                         |  |  |  |  |
| 5           | 014938-45  | Hose Roller                                  |  |  |  |  |
| 6           | 014944-45  | 3/8" x 15' Hose Replacement Kit              |  |  |  |  |
| 7           | 014933-45  | Small SS Spring Assembly                     |  |  |  |  |
| 8           | 014946-45  | 3/8" Swivel Repair Kit                       |  |  |  |  |
| 9           | 014948-45  | O-Ring Replacement Kit                       |  |  |  |  |
| 10          | 014940-45  | Ratchet Repair Kit                           |  |  |  |  |