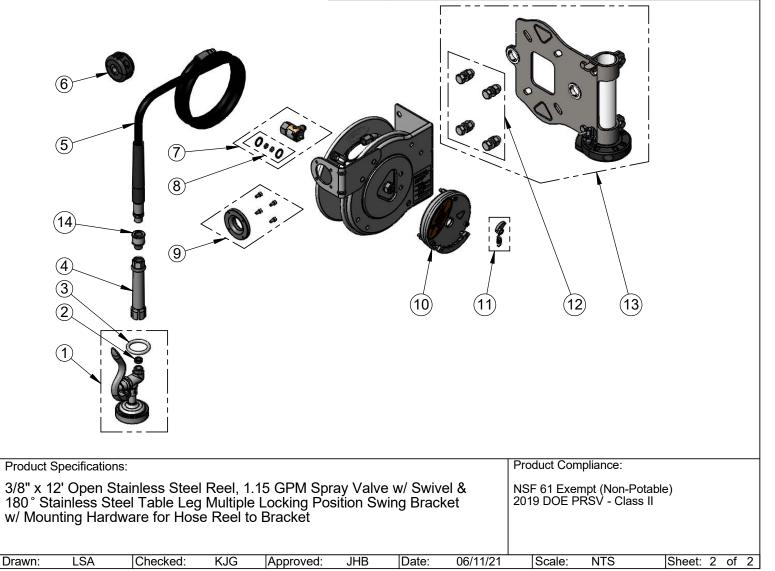

| -+20-0150 Tax. 00+-00+-0010 WWW.isblass.com |             |            |                                         |
|---------------------------------------------|-------------|------------|-----------------------------------------|
|                                             | ITEM<br>NO. | SALES NO.  | DESCRIPTION                             |
|                                             | 1           | B-0107     | 1.15 GPM Spray Valve                    |
|                                             | 2           | 010476-45  | #27 Washer                              |
|                                             | 3           | 000907-45  | Spray Valve Hold Down Ring              |
|                                             | 4           | 002881-40  | Grip Handle                             |
|                                             | 5           | 017938-45  | 12 FT of 5/8" OD x 3/8" ID Hose         |
|                                             | 6           | 019246-45  | Hose Stop Repair Kit                    |
|                                             | 7           | 017355-45  | Swivel Repair Kit                       |
| ĺ                                           | 8           | 014948-45  | O-Ring Replacement Kit                  |
| ĺ                                           | 9           | 017352-45  | Guide Bushing Kit                       |
|                                             | 10          | 017362-45  | Spring                                  |
| ĺ                                           | 11          | 017359-45  | Ratchet Lever Kit                       |
|                                             | 12          | 019191-45K | Hose Reel Bracket Mounting Kit          |
|                                             | 13          | G018477-45 | Stainless Steel Table Leg Swing Bracket |
|                                             | 14          | 019652-40  | 3/8" NPT Live Swivel                    |
|                                             |             |            |                                         |