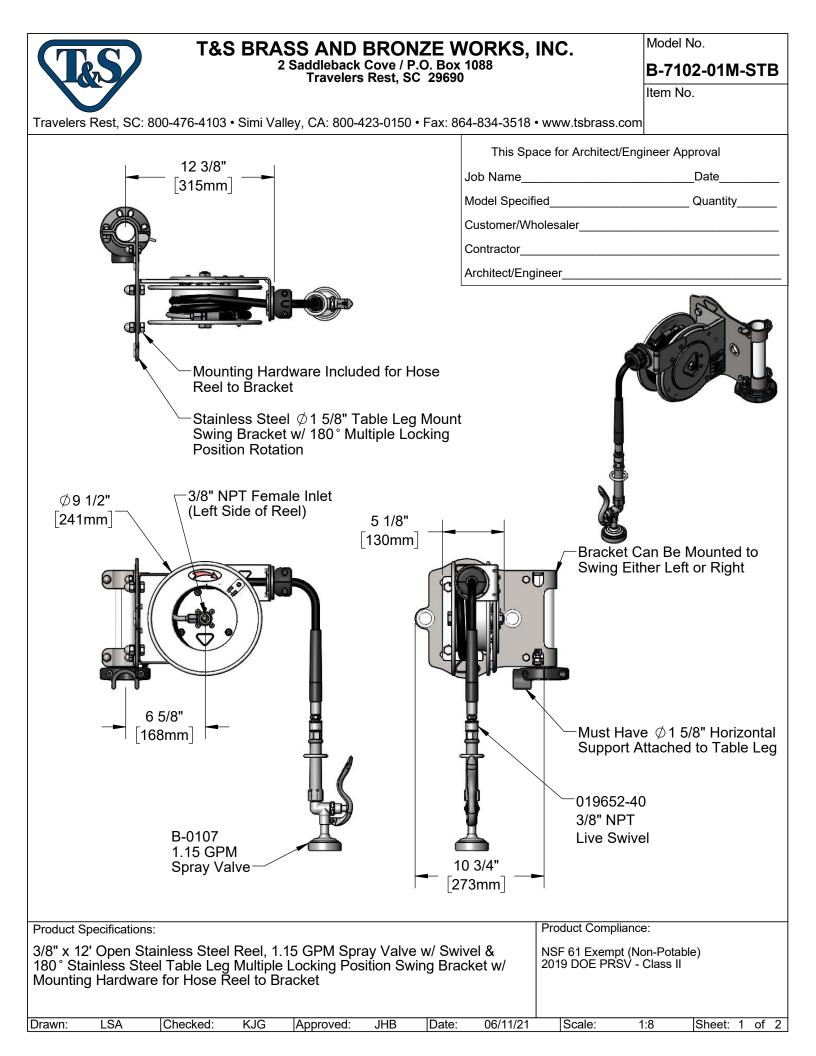

## **T&S BRASS AND BRONZE WORKS, INC.**

2 Saddleback Cove / P.O. Box 1088 Travelers Rest, SC 29690 Model No.

B-7102-01M-STB

Item No.

Travelers Rest, SC: 800-476-4103 • Simi Valley, CA: 800-423-0150 • Fax: 864-834-3518 • www.tsbrass.com