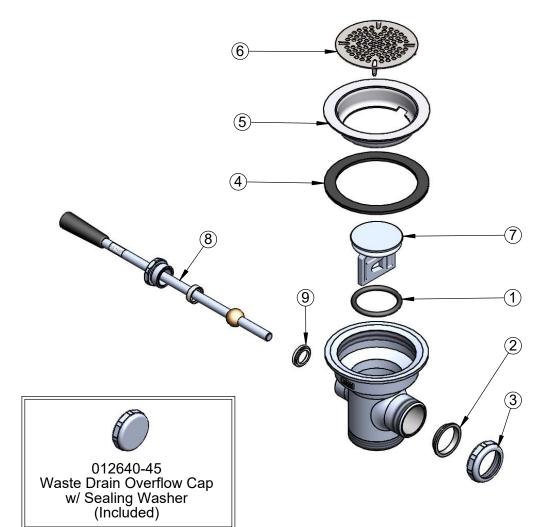

| ITEM NO. | SALES NO. | DESCRIPTION                        |
|----------|-----------|------------------------------------|
| 1        | 010389-45 | O-Ring, Plunger                    |
| 2        | 010390-45 | Ferrule, Coupling Nut              |
| 3        | 010391-45 | Nut, Coupling for Twist Drain      |
| 4        | 010382-45 | Gasket, 3 1/2" Face Flange         |
| 5        | 010384-45 | Flange, 3 1/2" Face                |
| 6        | 010386-45 | Strainer, 3 1/2" Snap-in Removable |
| 7        | 010388-45 | Plunger, Lever and Twist Drain     |
| 8        | 010394-45 | Handle, Waste Drain Valve Lever    |
| 9        | 010392-45 | Bushing, Waste Drain Lever Handle  |
|          |           |                                    |

**Product Specifications:** 

Waste Drain Valve w/ Lever Handle, 3 1/2" Sink Opening, 2" NPT Male / 1-1/2" NPT Female Outlet

Product Compliance:

ASME A112.18.2 / CSA B125.2

Drawn: CDS Checked: KJG Approved: JHB Date: 02/09/23 Scale: NTS Sheet: 2 of 2