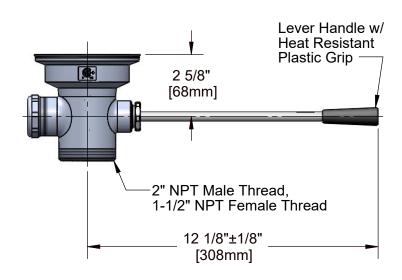

Product Specifications:

Waste Drain Valve w/ Lever Handle, 3 1/2" Sink Opening, 2" NPT Male / 1-1/2" NPT Female Outlet

Product Compliance:

ASME A112.18.2 / CSA B125.2

Drawn: CDS Checked: KJG Approved: JHB Date: 02/09/23 Scale: 1:4 Sheet: 1 of 2