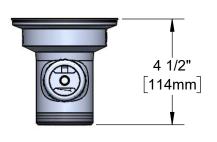

Product Specifications:

Waste Drain Valve w/ Lever Handle, 3 1/2" Sink Opening, 2" NPT Male / 1-1/2" NPT Female Outlet

Product Compliance:

ASME A112.18.2 / CSA B125.2

Drawn: CDS Checked: KJG Approved: JHB Date: 02/09/23 Scale: 1:4 Sheet: 1 of 2