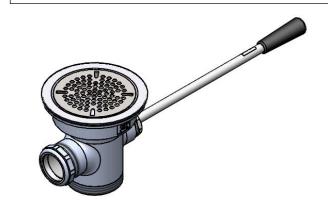

| −Removable       |
|------------------|
| Snap-in Strainer |

| This Space for Architect/Engineer Approval |          |
|--------------------------------------------|----------|
| Job Name                                   | Date     |
| Model Specified                            | Quantity |
| Customer/Wholesaler                        |          |
| Contractor                                 |          |
| Architect/Engineer                         |          |

Product Specifications:

Waste Drain Valve w/ Lever Handle, 3 1/2" Sink Opening, 2" NPT Male / 1-1/2" NPT Female Outlet

Product Compliance:

ASME A112.18.2 / CSA B125.2

Drawn: CDS Checked: KJG Approved: JHB Date: 02/09/23 Scale: 1:4 Sheet: 1 of 2