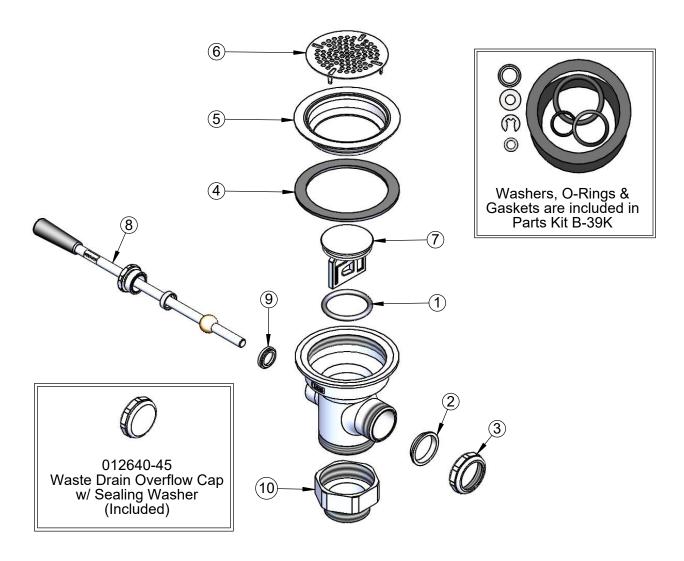

| ITEM NO. | SALES NO. | DESCRIPTION                        |
|----------|-----------|------------------------------------|
| 1        | 010389-45 | O-Ring, Plunger                    |
| 2        | 010390-45 | Ferrule, Coupling Nut              |
| 3        | 010391-45 | Nut, Coupling for Twist Drain      |
| 4        | 010382-45 | Gasket, 3 1/2" Face Flange         |
| 5        | 010384-45 | Flange, 3 1/2" Face                |
| 6        | 010386-45 | Strainer, 3 1/2" Snap-in Removable |
| 7        | 010388-45 | Plunger, Lever and Twist Drain     |
| 8        | 010394-45 | Handle, Waste Drain Valve Lever    |
| 9        | 010392-45 | Bushing, Waste Drain Lever Handle  |
| 10       | B-3945    | Adapter, 2" NPT x 1 1/2" NPT       |