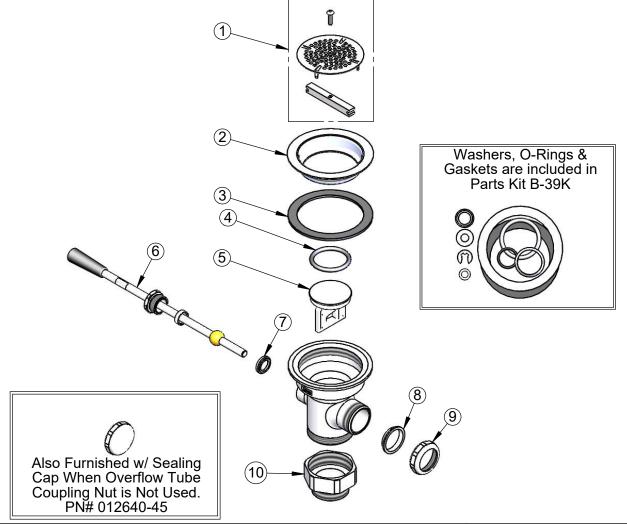

| ITEM NO. | SALES NO.   | DESCRIPTION                                    |
|----------|-------------|------------------------------------------------|
| 1        | 010386-45VR | Vandal Resistant Locking Flat Strainer, 3 1/2" |
| 2        | 010384-45   | Flange, 3 1/2" Face                            |
| 3        | 010382-45   | Gasket, 3 1/2" Face Flange                     |
| 4        | 010389-45   | O-Ring, Plunger                                |
| 5        | 010388-45   | Plunger, Lever and Twist Drain                 |
| 6        | 010394-45   | Handle Asm, Waste Drain Valve Lever            |
| 7        | 010392-45   | Bushing, Waste Drain Lever Handle              |
| 8        | 010390-45   | Ferrule, Coupling Nut                          |
| 9        | 010391-45   | Nut, Coupling for Twist Drain                  |
| 10       | B-3945      | Adapter, 2" NPT x 1 1/2" NPT                   |