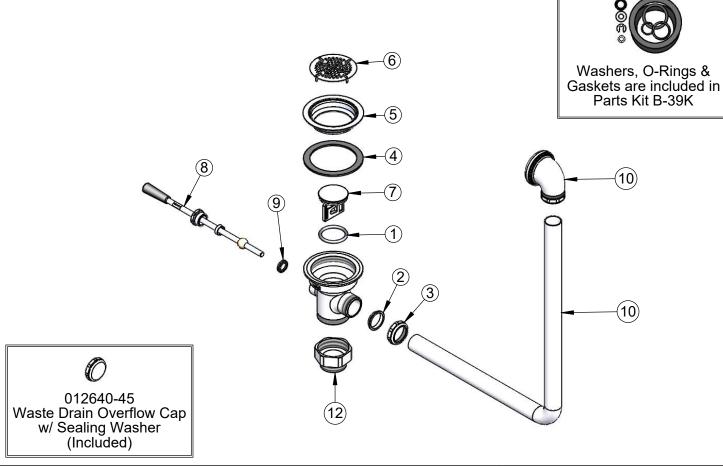

|   | ITEM<br>NO. | SALES NO. | DESCRIPTION                        |
|---|-------------|-----------|------------------------------------|
| Ī | 1           | 010389-45 | O-Ring, Plunger                    |
| ſ | 2           | 010390-45 | Ferrule, Coupling Nut              |
| Ī | 3           | 010391-45 | Nut, Coupling for Twist Drain      |
| Ī | 4           | 010382-45 | Gasket, 3 1/2" Face Flange         |
| Ī | 5           | 010384-45 | Flange, 3 1/2" Face                |
| Ī | 6           | 010386-45 | Strainer, 3 1/2" Snap-in Removable |
| ľ | 7           | 010388-45 | Plunger, Lever and Twist Drain     |
| ſ | 8           | 010394-45 | Handle, Waste Drain Valve Lever    |
| Ī | 9           | 010392-45 | Bushing, Waste Drain Lever Handle  |
|   | 10          | 011355-45 | Tube, Overflow Elbow               |
|   | 11          | 011356-45 | Head, Overflow Tube                |
|   | 12          | B-3945    | Adapter, 2" NPT x 1 1/2" NPT       |
|   |             |           |                                    |