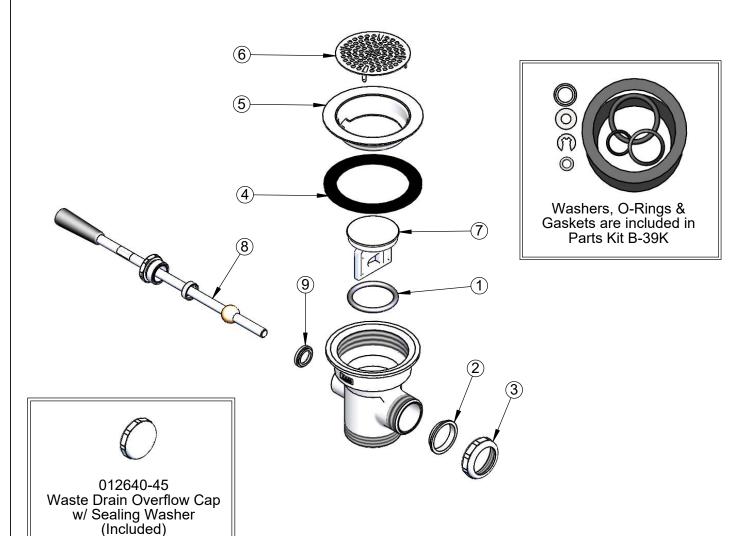

| ITEM NO. | SALES NO. | DESCRIPTION                       |
|----------|-----------|-----------------------------------|
| 1        | 010389-45 | O-Ring, Plunger                   |
| 2        | 010390-45 | Ferrule, Coupling Nut             |
| 3        | 010391-45 | Nut, Coupling for Twist Drain     |
| 4        | 010381-45 | Gasket, 3" Face Flange            |
| 5        | 015306-45 | Flange, 3" Face                   |
| 6        | 010385-45 | Strainer, 3" Snap-in              |
| 7        | 010388-45 | Plunger, Lever and Twist Drain    |
| 8        | 010394-45 | Handle, Waste Drain Valve Lever   |
| 9        | 010392-45 | Bushing, Waste Drain Lever Handle |

**Product Specifications:** 

Waste Drain Valve w/ Lever Handle, 3" Sink Opening, 2" NPT Male / 1-1/2" NPT Female Outlet

Product Compliance:

ASME A112.18.2 / CSA B125.2

Drawn: CDS Checked: KJG Approved: JHB Date: 02/09/23 Scale: NTS Sheet: 2 of 2