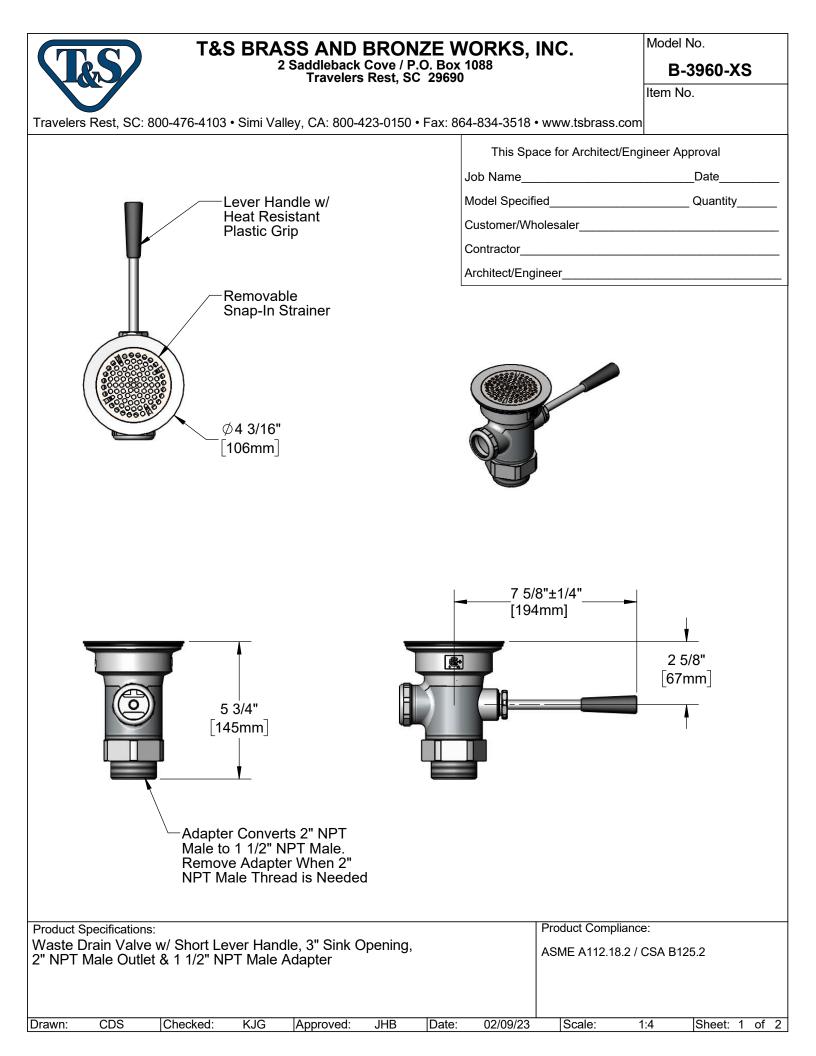

## **T&S BRASS AND BRONZE WORKS, INC.**

2 Saddleback Cove / P.O. Box 1088 Travelers Rest, SC 29690 Model No.

B-3960-XS

Item No.

| +23-0130 ° T ax. 004-034-3310 ° www.tsbrass.com |                                                          |                                                                                                                  |
|-------------------------------------------------|----------------------------------------------------------|------------------------------------------------------------------------------------------------------------------|
| ITEM<br>NO.                                     | SALES NO.                                                | DESCRIPTION                                                                                                      |
| 1                                               | 010389-45                                                | O-Ring, Plunger                                                                                                  |
| 2                                               | 010391-45                                                | Nut, Coupling for Twist Drain                                                                                    |
| 3                                               | 010390-45                                                | Ferrule, Coupling Nut                                                                                            |
| 4                                               | 010381-45                                                | Gasket, 3" Face Flange                                                                                           |
| 5                                               | 015306-45                                                | Flange, 3" Face                                                                                                  |
| 6                                               | 010385-45                                                | Strainer, 3" Snap-in                                                                                             |
| 7                                               | 010388-45                                                | Plunger, Lever and Twist Drain                                                                                   |
| 8                                               | 010394-45XS                                              | Handle Asm, Waste Valve Short Lever                                                                              |
| 9                                               | 010392-45                                                | Bushing, Waste Drain Lever Handle                                                                                |
| 10                                              | B-3945                                                   | Adapter, 2" NPT x 1 1/2" NPT                                                                                     |
|                                                 | ITEM<br>NO.<br>1<br>2<br>3<br>4<br>5<br>6<br>7<br>8<br>9 | ITEM<br>NO.SALES NO.1010389-452010391-453010390-454010381-455015306-456010385-457010388-458010394-45XS9010392-45 |