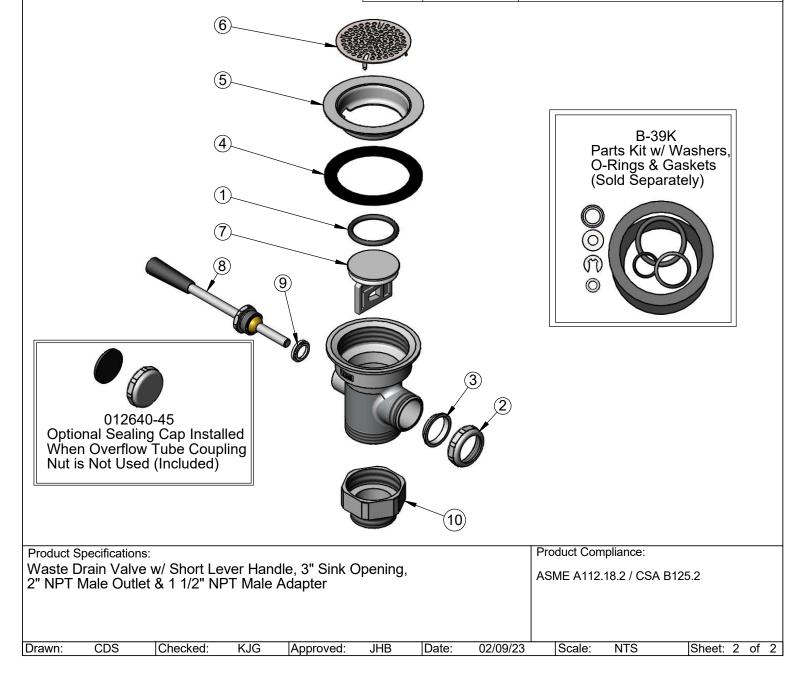

## **T&S BRASS AND BRONZE WORKS, INC.**

2 Saddleback Cove / P.O. Box 1088 Travelers Rest, SC 29690 Model No.

B-3960-XS

Item No.

| +23-0130 ° T ax. 004-034-3310 ° www.tsbrass.com |                                                          |                                                                                                                  |
|-------------------------------------------------|----------------------------------------------------------|------------------------------------------------------------------------------------------------------------------|
| ITEM<br>NO.                                     | SALES NO.                                                | DESCRIPTION                                                                                                      |
| 1                                               | 010389-45                                                | O-Ring, Plunger                                                                                                  |
| 2                                               | 010391-45                                                | Nut, Coupling for Twist Drain                                                                                    |
| 3                                               | 010390-45                                                | Ferrule, Coupling Nut                                                                                            |
| 4                                               | 010381-45                                                | Gasket, 3" Face Flange                                                                                           |
| 5                                               | 015306-45                                                | Flange, 3" Face                                                                                                  |
| 6                                               | 010385-45                                                | Strainer, 3" Snap-in                                                                                             |
| 7                                               | 010388-45                                                | Plunger, Lever and Twist Drain                                                                                   |
| 8                                               | 010394-45XS                                              | Handle Asm, Waste Valve Short Lever                                                                              |
| 9                                               | 010392-45                                                | Bushing, Waste Drain Lever Handle                                                                                |
| 10                                              | B-3945                                                   | Adapter, 2" NPT x 1 1/2" NPT                                                                                     |
|                                                 | ITEM<br>NO.<br>1<br>2<br>3<br>4<br>5<br>6<br>7<br>8<br>9 | ITEM<br>NO.SALES NO.1010389-452010391-453010390-454010381-455015306-456010385-457010388-458010394-45XS9010392-45 |