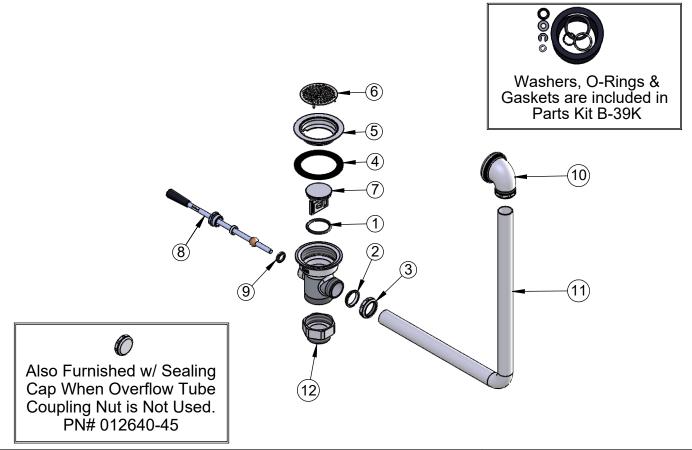

| ITEM NO. | SALES NO. | DESCRIPTION                         |
|----------|-----------|-------------------------------------|
| 1        | 010389-45 | O-Ring, Plunger                     |
| 2        | 010390-45 | Ferrule, Coupling Nut               |
| 3        | 010391-45 | Nut, Coupling for Twist Drain       |
| 4        | 010381-45 | Gasket, 3" Face Flange              |
| 5        | 015306-45 | Flange, 3" Face                     |
| 6        | 010385-45 | Strainer, 3" Snap-in                |
| 7        | 010388-45 | Plunger, Lever and Twist Drain      |
| 8        | 010394-45 | Handle Asm, Waste Drain Valve Lever |
| 9        | 010392-45 | Bushing, Waste Drain Lever Handle   |
| 10       | 011356-45 | Head Asm, Overflow Tube             |
| 11       | 011355-45 | Tube, Overflow Elbow                |
| 12       | B-3945    | Adapter, 2" NPT x 1 1/2" NPT        |