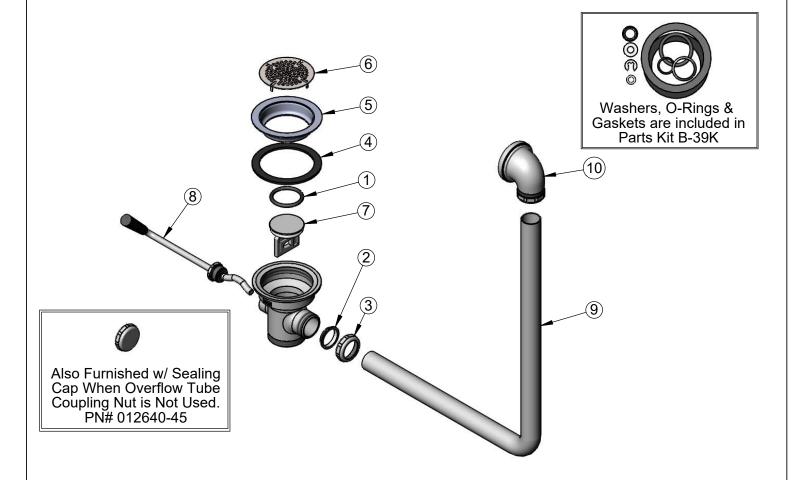

| ITEM<br>NO. | SALES NO.   | DESCRIPTION                            |
|-------------|-------------|----------------------------------------|
| 1           | 010389-45   | O-Ring, Plunger                        |
| 2           | 010390-45   | Ferrule, Coupling Nut                  |
| 3           | 010391-45   | Nut, Coupling for Twist Drain          |
| 4           | 010382-45   | Gasket, 3 1/2" Face Flange             |
| 5           | 010384-45   | Flange, 3 1/2" Face                    |
| 6           | 010386-45   | Strainer, 3 1/2" Snap-in Removable     |
| 7           | 010388-45   | Plunger, Lever and Twist Drain         |
| 8           | 010393-45XS | Handle, Rotary Waste Valve Short Twist |
| 9           | 011355-45   | Tube, Overflow Elbow                   |
| 10          | 011356-45   | Head Asm, Overflow Tube                |