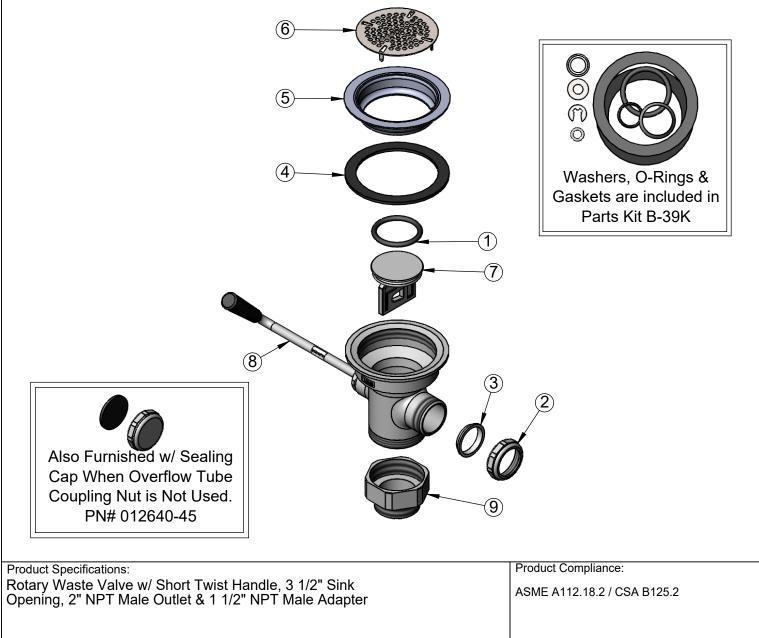

| ITEM NO. | SALES NO.   | DESCRIPTION                                |
|----------|-------------|--------------------------------------------|
| 1        | 010389-45   | O-Ring, Plunger                            |
| 2        | 010391-45   | Nut, Coupling for Twist Drain              |
| 3        | 010390-45   | Ferrule, Coupling Nut                      |
| 4        | 010382-45   | Gasket, 3 1/2" Face Flange                 |
| 5        | 010384-45   | Flange, 3 1/2" Face                        |
| 6        | 010386-45   | Strainer, 3 1/2" Snap-in Removable         |
| 7        | 010388-45   | Plunger, Lever and Twist Drain             |
| 8        | 010393-45XS | Short Handle Asm, Rotary Waste Valve Twist |
| 9        | B-3945      | Adapter, 2" NPT x 1 1/2" NPT               |
|          |             |                                            |