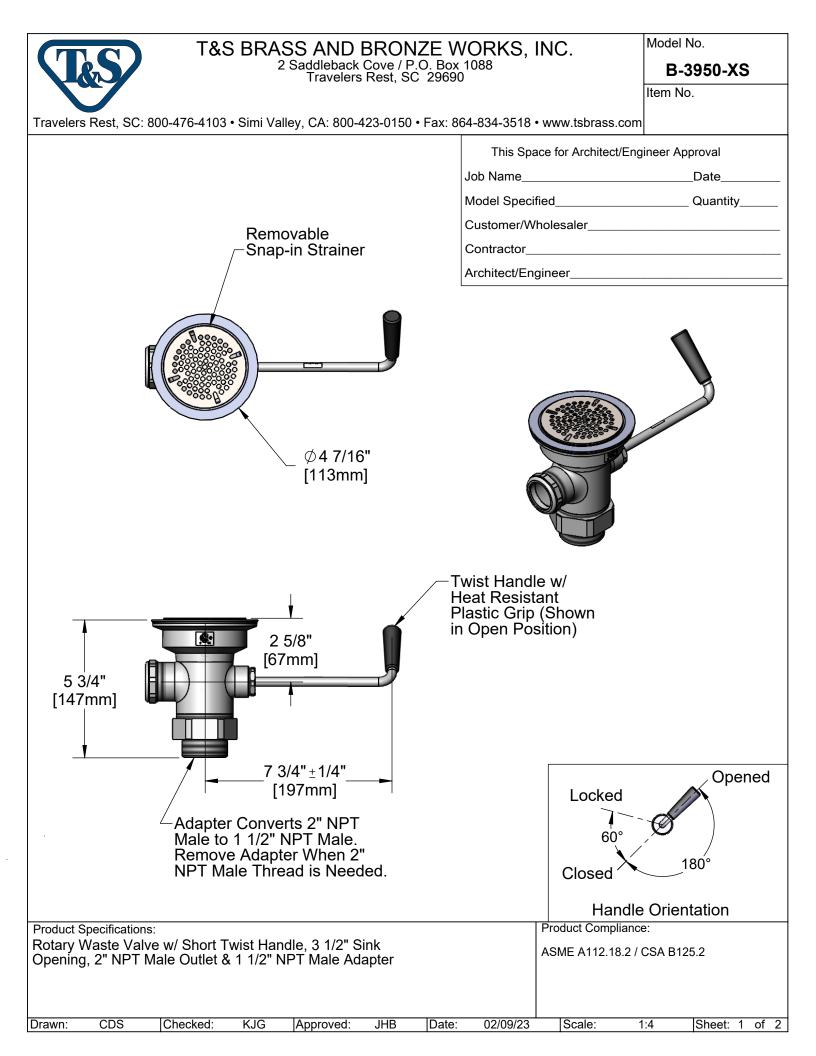

## **T&S BRASS AND BRONZE WORKS, INC.**

2 Saddleback Cove / P.O. Box 1088 Travelers Rest, SC 29690 Model No.

B-3950-XS

Item No.

Travelers Rest, SC: 800-476-4103 • Simi Valley, CA: 800-423-0150 • Fax: 864-834-3518 • www.tsbrass.com