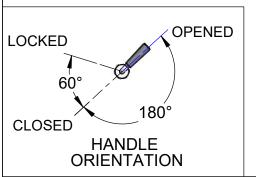

Product Specifications:

Rotary Waste Valve w/ Twist Handle, 3" Sink Opening, 2" NPT Male / 1-1/2" NPT Female Thread Outlet & Overflow Tube w/ Head Asm.

Product Compliance:

ASME A112.18.2 / CSA B125.2

Drawn: JDR Checked: KJG Approved: JHB Date: 02/09/23 Scale: 1:10 Sheet: 1 of 2