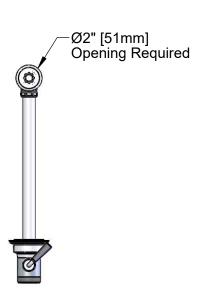

Product Specifications:

Rotary Waste Valve w/ Twist Handle, 3" Sink Opening, 2" NPT Male / 1-1/2" NPT Female Thread Outlet & Overflow Tube w/ Head Asm.

Product Compliance:

ASME A112.18.2 / CSA B125.2

Drawn: JDR Checked: KJG Approved: JHB Date: 02/09/23 Scale: 1:10 Sheet: 1 of 2