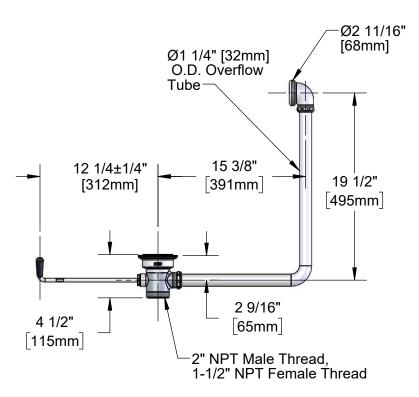

Product Specifications:

Rotary Waste Valve w/ Twist Handle, 3" Sink Opening, 2" NPT Male / 1-1/2" NPT Female Thread Outlet & Overflow Tube w/ Head Asm.

Product Compliance:

ASME A112.18.2 / CSA B125.2

Drawn: JDR Checked: KJG Approved: JHB Date: 02/09/23 Scale: 1:10 Sheet: 1 of 2

**Product Specifications:** 

Rotary Waste Valve w/ Twist Handle, 3" Sink Opening, 2" NPT Male / 1-1/2" NPT Female Thread Outlet & Overflow Tube w/ Head Asm.

Product Compliance:

ASME A112.18.2 / CSA B125.2