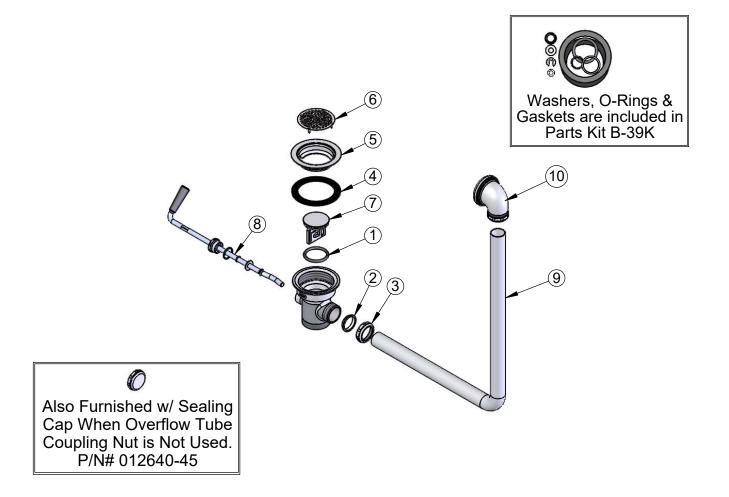

| ITEM NO. | SALES NO. | DESCRIPTION                          |
|----------|-----------|--------------------------------------|
| 1        | 010389-45 | O-Ring, Plunger                      |
| 2        | 010390-45 | Ferrule, Coupling Nut                |
| 3        | 010391-45 | Nut, Coupling for Twist Drain        |
| 4        | 010381-45 | Gasket, 3" Face Flange               |
| 5        | 015306-45 | Flange, 3" Face                      |
| 6        | 010385-45 | Strainer, 3" Snap-in                 |
| 7        | 010388-45 | Plunger, Lever and Twist Drain       |
| 8        | 010393-45 | Handle Asm, Rotary Waste Valve Twist |
| 9        | 011355-45 | Tube, Overflow Elbow                 |
| 10       | 011356-45 | Head Asm, Overflow Tube              |