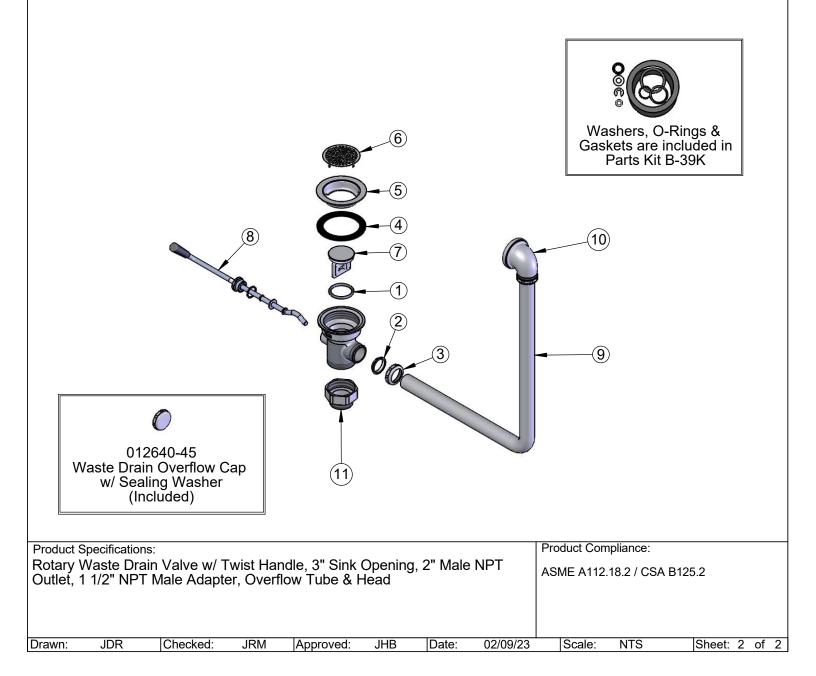

| 00 | 120 0100 10 |           |                                  |
|----|-------------|-----------|----------------------------------|
|    | ITEM NO.    | SALES NO. | DESCRIPTION                      |
|    | 1           | 010389-45 | O-Ring, Plunger                  |
|    | 2           | 010390-45 | Ferrule, Coupling Nut            |
|    | 3           | 010391-45 | Nut, Coupling for Twist Drain    |
|    | 4           | 010381-45 | Gasket, 3" Face Flange           |
|    | 5           | 015306-45 | Flange, 3" Face                  |
|    | 6           | 010385-45 | Strainer, 3" Snap-in             |
|    | 7           | 010388-45 | Plunger, Lever and Twist Drain   |
|    | 8           | 010393-45 | Handle, Rotary Waste Valve Twist |
|    | 9           | 011355-45 | Tube, Overflow Elbow             |
|    | 10          | 011356-45 | Head, Overflow Tube              |
|    | 11          | B-3945    | Adapter, 2" NPT x 1 1/2" NPT     |
|    |             |           |                                  |