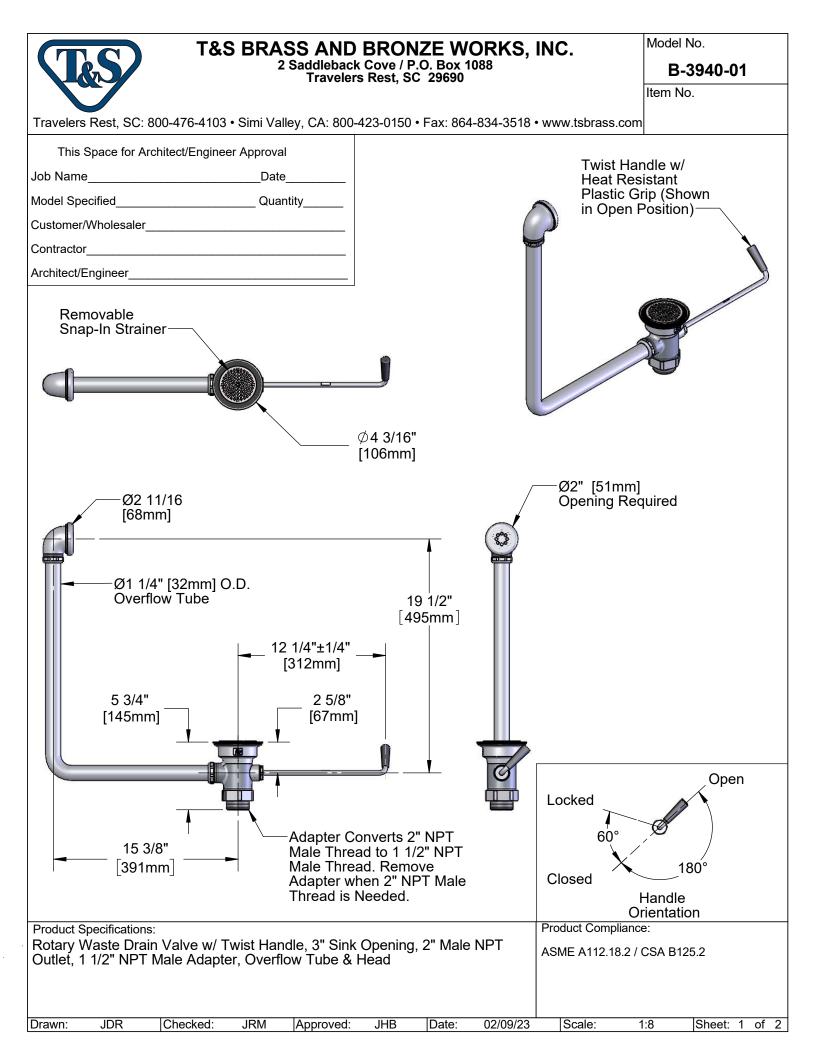

## **T&S BRASS AND BRONZE WORKS, INC.**

2 Saddleback Cove / P.O. Box 1088 Travelers Rest, SC 29690 Model No.

B-3940-01

Item No.

Travelers Rest, SC: 800-476-4103 • Simi Valley, CA: 800-423-0150 • Fax: 864-834-3518 • www.tsbrass.com