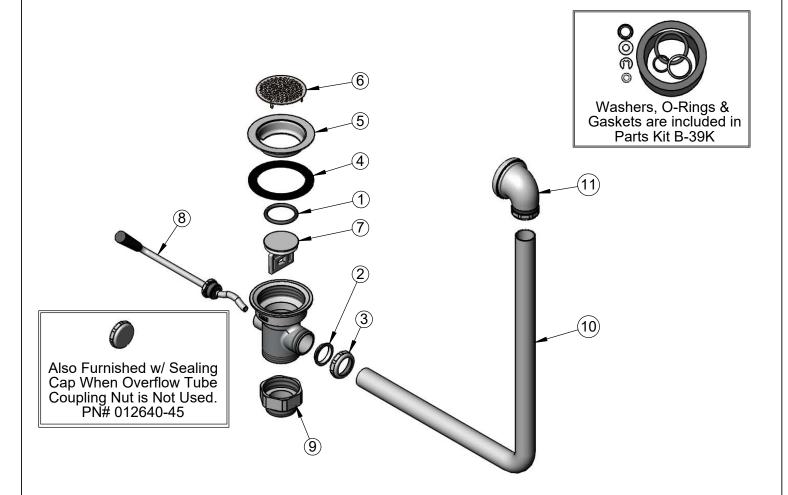

| ITEM<br>NO. | SALES NO.   | DESCRIPTION                            |
|-------------|-------------|----------------------------------------|
| 1           | 010389-45   | O-Ring, Plunger                        |
| 2           | 010390-45   | Ferrule, Coupling Nut                  |
| 3           | 010391-45   | Nut, Coupling for Twist Drain          |
| 4           | 010381-45   | Gasket, 3" Face Flange                 |
| 5           | 015306-45   | Flange, 3" Face                        |
| 6           | 010385-45   | Strainer, 3" Snap-in                   |
| 7           | 010388-45   | Plunger, Lever and Twist Drain         |
| 8           | 010393-45XS | Handle, Rotary Waste Valve Short Twist |
| 9           | B-3945      | Adapter, 2" NPT x 1 1/2" NPT           |
| 10          | 011355-45   | Tube, Overflow Elbow                   |
| 11          | 011356-45   | Head Asm, Overflow Tube                |
|             |             |                                        |