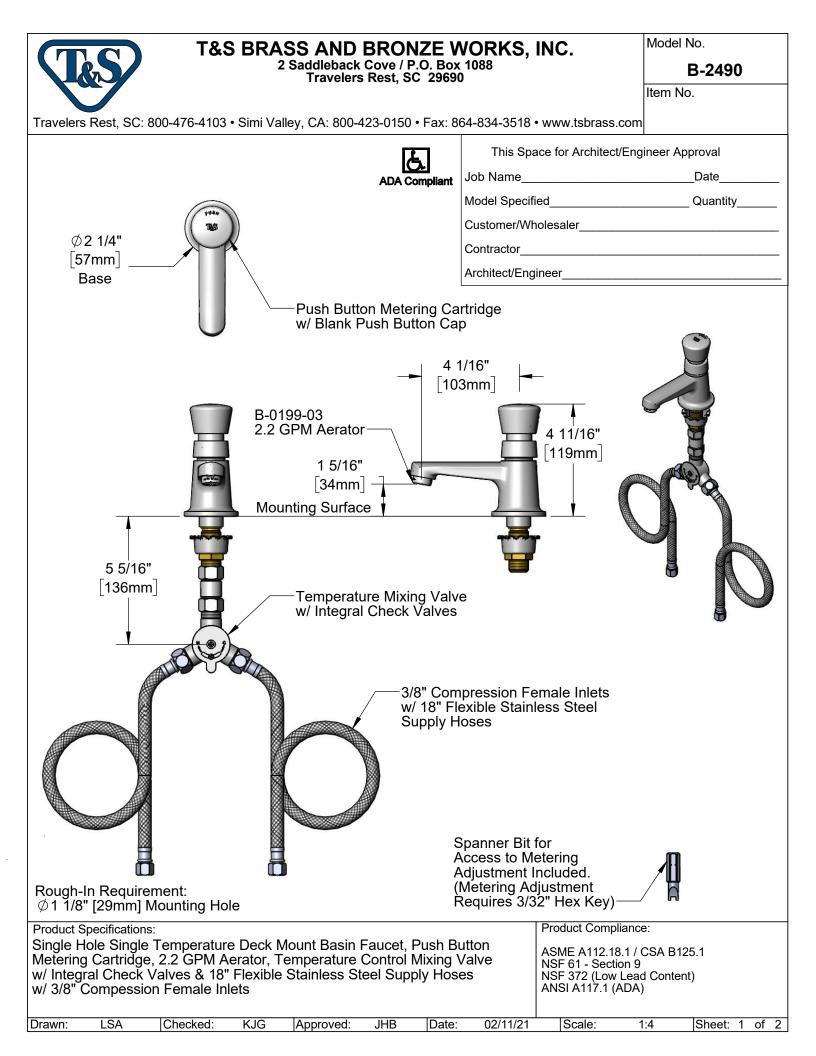

## T&S BRASS AND BRONZE WORKS, INC. 2 Saddleback Cove / P.O. Box 1088 Travelers Rest, SC 29690

Model No.

B-2490

Item No.

| Travelers Rest, SC: 800-476-4103 • Simi Valley, CA: 800-423-0150 • Fax: 864-834-3518 • www.tsbrass.co |
|-------------------------------------------------------------------------------------------------------|
|-------------------------------------------------------------------------------------------------------|

| Product Specification<br>Single Hole Singl<br>Metering Cartridg<br>w/ Integral Check<br>w/ 3/8" Compess | e Temperatur<br>je, 2.2 GPM A<br>Valves & 18" | erator, T<br>Flexible | Cemperature | Control I | Mixing Va | alve     | Product Con<br>ASME A112<br>NSF 61 - Se<br>NSF 372 (Lo<br>ANSI A117.1 | .18.1 / CSA<br>ction 9<br>w Lead Co |        |   |    |   |
|---------------------------------------------------------------------------------------------------------|-----------------------------------------------|-----------------------|-------------|-----------|-----------|----------|-----------------------------------------------------------------------|-------------------------------------|--------|---|----|---|
| Drawn: LSA                                                                                              | Checked:                                      | KJG                   | Approved:   | JHB       | Date:     | 02/11/21 | Scale:                                                                | NTS                                 | Sheet: | 2 | of | 2 |