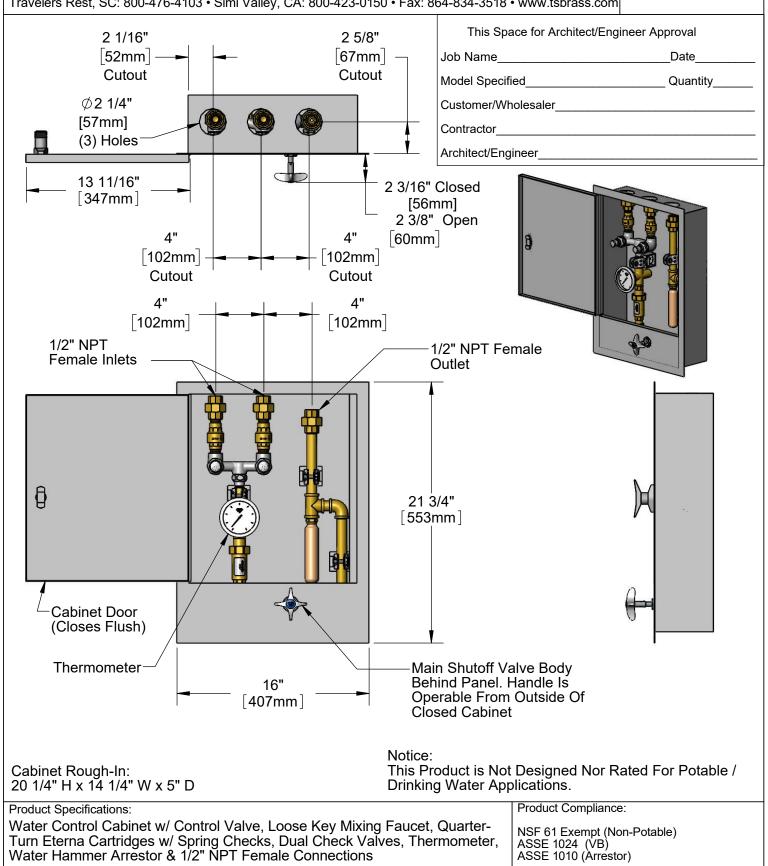

**Product Specifications:** 

(12)

Water Control Cabinet w/ Control Valve, Loose Key Mixing Faucet, Quarter-Turn Eterna Cartridges w/ Spring Checks, Dual Check Valves, Thermometer, Water Hammer Arrestor & 1/2" NPT Female Connections

Product Compliance:

NSF 61 Exempt (Non-Potable) ASSE 1024 (VB) ASSE 1010 (Arrestor)

Drawn: JRM Checked: DMH Approved: JHB Date: 05/02/22 Scale: NTS Sheet: 2 of 2