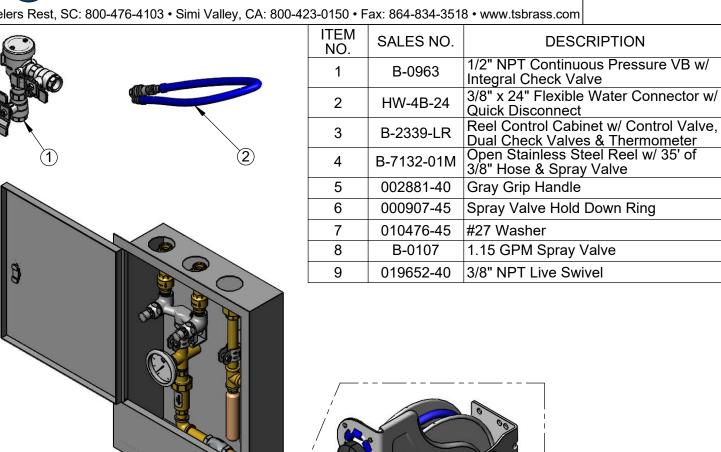

## T&S BRASS AND BRONZE WORKS, INC.

2 Saddleback Cove / P.O. Box 1088 Travelers Rest, SC 29690

Model No.

B-2339-7132MVBH

Item No.

Travelers Rest, SC: 800-476-4103 • Simi Valley, CA: 800-423-0150 • Fax: 864-834-3518 • www.tsbrass.com