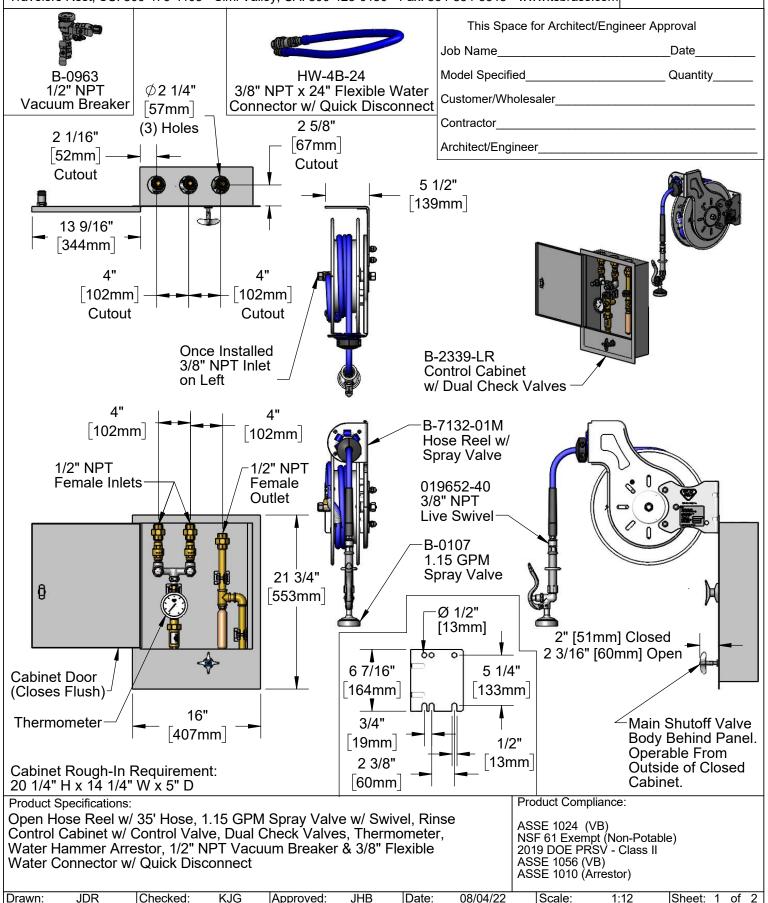

**Product Specifications:** 

[3]

Open Hose Reel w/ 35' Hose, 1.15 GPM Spray Valve w/ Swivel, Rinse Control Cabinet w/ Control Valve, Dual Check Valves, Thermometer, Water Hammer Arrestor, 1/2" NPT Vacuum Breaker & 3/8" Flexible Water Connector w/ Quick Disconnect

(8)

Product Compliance:

ASSE 1024 (VB) NSF 61 Exempt (Non-Potable) 2019 DOE PRSV - Class II ASSE 1056 (VB) ASSE 1010 (Arréstor)

Drawn: JDR Checked: KJG Approved: Date: 08/04/22 Scale: NTS Sheet: 2 of 2